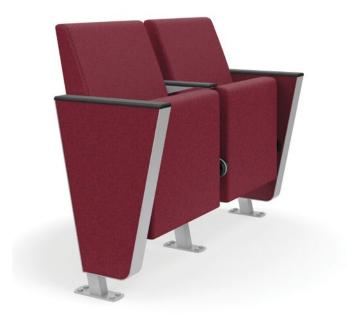

### Morrow Design

The J30 auditorium chair, thoughtfully designed by James Morrow, provides crisp and contemporary styling to complement even the most architecturally sophisticated auditoriums and performing arts venues. With standard or high back options and your choice of long or short panels clad in upholstery, laminate or wood the J30 adds minimalist magic to any space.

## J30 Features & Options

Upholstered Seat & End Panels

Wood or Laminate Seat & End Panels

No Intermediate Panels

Short Intermediate Panels

Long Intermediate Panels

Standard Back Upholstered

High Back Upholstered