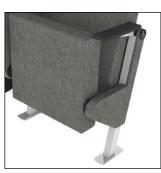

#### Pedestal Supports

.....

.....

Gravity Uplift Seat

Heavy duty tubular steel provides a durable structure; available in scratch proof silver or black powder coat paint.