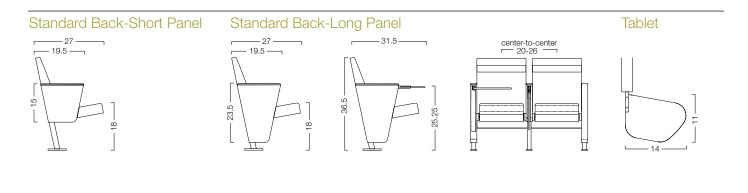

black powder coat paint.

#### Anti-Panic Tablet Arm

8mm black phenolic tablet with anti-panic movement folds away into the arm panel for ease of use.

## J30 Features & Options





Upholstered Seat & End Panels

Wood or Laminate Seat & End Panels



No Intermediate Panels



Short Intermediate Panels



Long Intermediate Panels



Standard Back Upholstered



High Back Upholstered



Standard Back Wood or Laminate Panels



High Back Wood or Laminate Panels



Urethane Arm Cap



Upholstered Arm Cap



Wood Arm Cap



Anti-Panic Tablet



Wire Management



Transfer Arm



Cup Holder



**Riser Mount** 



Beacon Aisle Light



Mode Aisle Light



Donor Plate



Aluminum or Brass Plates



Row Letter



Seat Number



Black with White Text



Silver with Black Text

## J30 Dimensions





#### **Riser Mount**





N

SSJ30719

sediasystems