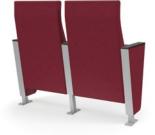

#### Pedestal Supports

.....

.....

Gravity Uplift Seat

Heavy duty tubular steel provides a durable structure; available in scratch proof silver or black powder coat paint.

#### Architectural Metal Detail Frame includes an architectural metal trim plate; available in scratch proof

silver or black powder coat paint.