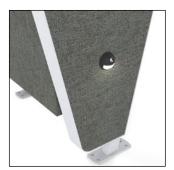

Cup Holder

**Riser Mount** 

Beacon Aisle Light

Mode Aisle Light

Donor Plate

Aluminum or Brass Plates

Row Letter

Seat Number