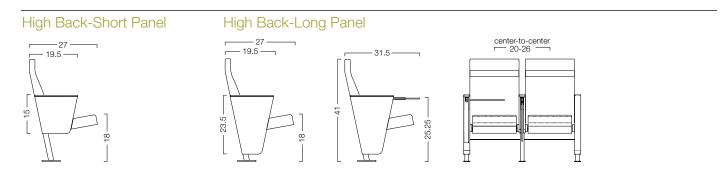

lack powder coat paint.

#### Anti-Panic Tablet Arm

8mm black phenolic tablet with anti-panic movement folds away into the arm panel for ease of use.

## J30 Features & Options





Upholstered Seat & End Panels

Wood or Laminate Seat & End Panels



No Intermediate Panels



Short Intermediate Panels



Long Intermediate Panels



Standard Back Upholstered



High Back Upholstered



Standard Back Wood or Laminate Panels



High Back Wood or Laminate Panels



Urethane Arm Cap



Upholstered Arm Cap



Wood Arm Cap



Anti-Panic Tablet



Wire Management



Transfer Arm



Cup Holder



**Riser Mount** 



Beacon Aisle Light



Mode Aisle Light



Donor Plate



Aluminum or Brass Plates



Row Letter



Seat Number



Black with White Text



Silver with Black Text

## J30 Dimensions





#### **Riser Mount**





N

SSJ30719

sediasystems