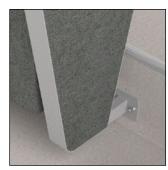

ushions utilize high quality, environmentally friendly BioComfort<sup>®</sup> foam.

#### Architectural Metal Detail Frame includes an architectural metal trim plate; available in scratch proof

silver or black powder coat paint.

#### Anti-Panic Tablet Arm

8mm black phenolic tablet with anti-panic movement folds away into the arm panel for ease of use.

## J30 Features & Options





Upholstered Seat & End Panels

Wood or Laminate Seat & End Panels



No Intermediate Panels



Short Intermediate Panels



Long Intermediate Panels



Standard Back Upholstered



High Back Upholstered



Standard Back Wood or Laminate Panels



High Back Wood or Laminate Panels



Urethane Arm Cap



Upholstered Arm Cap



Wood Arm Cap



Anti-Panic Tablet



Wire Management



Transfer Arm



Cup Holder



**Riser Mount** 



Beacon Aisle Light



Mode Aisle Light



Donor Plate



Aluminum or Brass Plates



Row Letter



Seat Number



Black with White Text



Silver with Black Text

## J30 Dimensions





#### **Riser Mount**





N

SSJ30719

sediasystems