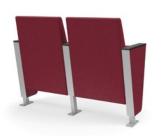

#### Pedestal Supports

.....

.....

Gravity Uplift Seat

Heavy duty tubular steel provides a durable structure; available in scratch proof silver or black powder coat paint.

#### Architectural Metal Detail Frame includes an architectural metal trim plate; available in scratch proof

silver or black powder coat paint.