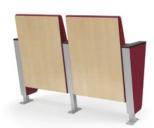

### Morrow Design

The J30 auditorium chair, thoughtfully designed by James Morrow, provides crisp and contemporary styling to complement even the most architecturally sophisticated auditoriums and performing arts venues. With standard or high back options and your choice of long or short panels clad in upholstery, laminate or wood the J30 adds minimalist magic to any space.

## J30 Features & Options

Upholstered Seat & End Panels

Wood or Laminate Seat & End Panels

No Intermediate Panels

Short Intermediate Panels

Long Intermediate Panels

Standard Back Upholstered

High Back Upholstered