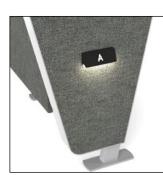

Cup Holder

**Riser Mount** 

Beacon Aisle Light

Mode Aisle Light

Donor Plate

Aluminum or Brass Plates

Row Letter

Seat Number