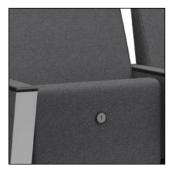

Cup Holder

**Riser Mount** 

Beacon Aisle Light

Mode Aisle Light

Donor Plate

Aluminum or Brass Plates

Row Letter

Seat Number