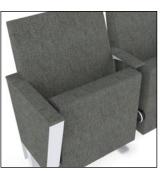

#### BioComfort Polyurethane Foam

Fully upholstered seat and back cushions utilize high quality, environmentally friendly BioComfort<sup>®</sup> foam.

#### Architectural Metal Detail Frame includes an architectural metal trim plate; available in scratch proof

silver or black powder coat paint.