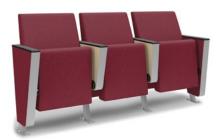

### Morrow Design

The J30 auditorium chair, thoughtfully designed by James Morrow, provides crisp and contemporary styling to complement even the most architecturally sophisticated auditoriums and performing arts venues. With standard or high back options and your choice of long or short panels clad in upholstery, laminate or wood the J30 adds minimalist magic to any space.

## J30 Features & Options

Upholstered Seat & End Panels

Wood or Laminate Seat & End Panels

No Intermediate Panels

Short Intermediate Panels

Long Intermediate Panels

Standard Back Upholstered

High Back Upholstered