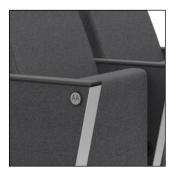

#### Architectural Metal Detail Frame includes an architectural metal trim plate; available in scratch proof

silver or black powder coat paint.