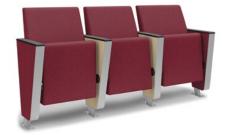

### Morrow Design

The J30 auditorium chair, thoughtfully designed by James Morrow, provides crisp and contemporary styling to complement even the most architecturally sophisticated auditoriums and performing arts venues. With standard or high back options and your choice of long or short panels clad in upholstery, laminate or wood the J30 adds minimalist magic to any space.

## J30 Features & Options

Upholstered Seat & End Panels

Wood or Laminate Seat & End Panels

No Intermediate Panels

Short Intermediate Panels

Long Intermediate Panels

Standard Back Upholstered

High Back Upholstered