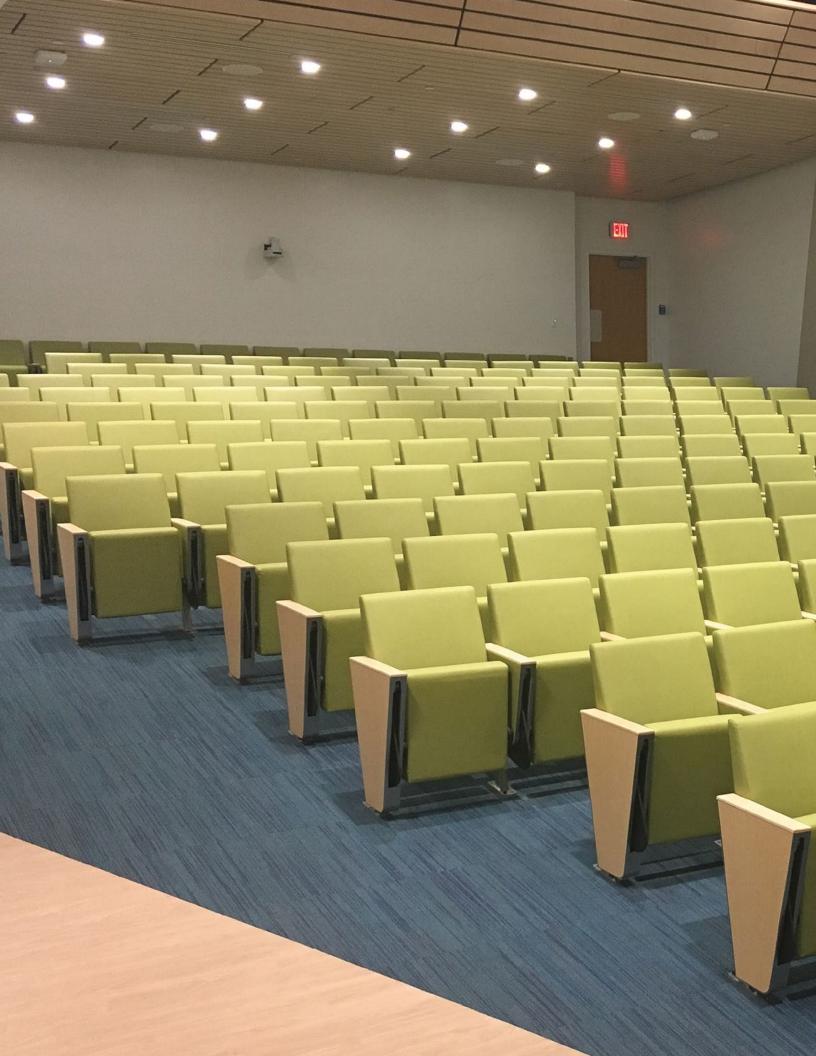

### Morrow Design

The J30 auditorium chair, thoughtfully designed by James Morrow, provides crisp and contemporary styling to complement even the most architecturally sophisticated auditoriums and performing arts venues. With standard or high back options and your choice of long or short panels clad in upholstery, laminate or wood the J30 adds minimalist magic to any space.

## J30 Features & Options

Upholstered Seat & End Panels

Wood or Laminate Seat & End Panels

No Intermediate Panels

Short Intermediate Panels

Long Intermediate Panels

Standard Back Upholstered

High Back Upholstered