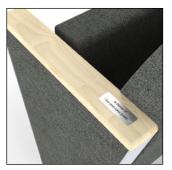

Cup Holder

**Riser Mount** 

Beacon Aisle Light

Mode Aisle Light

Donor Plate

Aluminum or Brass Plates

Row Letter

Seat Number