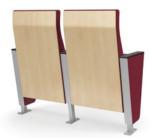

### Morrow Design

The J30 auditorium chair, thoughtfully designed by James Morrow, provides crisp and contemporary styling to complement even the most architecturally sophisticated auditoriums and performing arts venues. With standard or high back options and your choice of long or short panels clad in upholstery, laminate or wood the J30 adds minimalist magic to any space.

## J30 Features & Options

Upholstered Seat & End Panels

Wood or Laminate Seat & End Panels

No Intermediate Panels

Short Intermediate Panels

Long Intermediate Panels

Standard Back Upholstered

High Back Upholstered