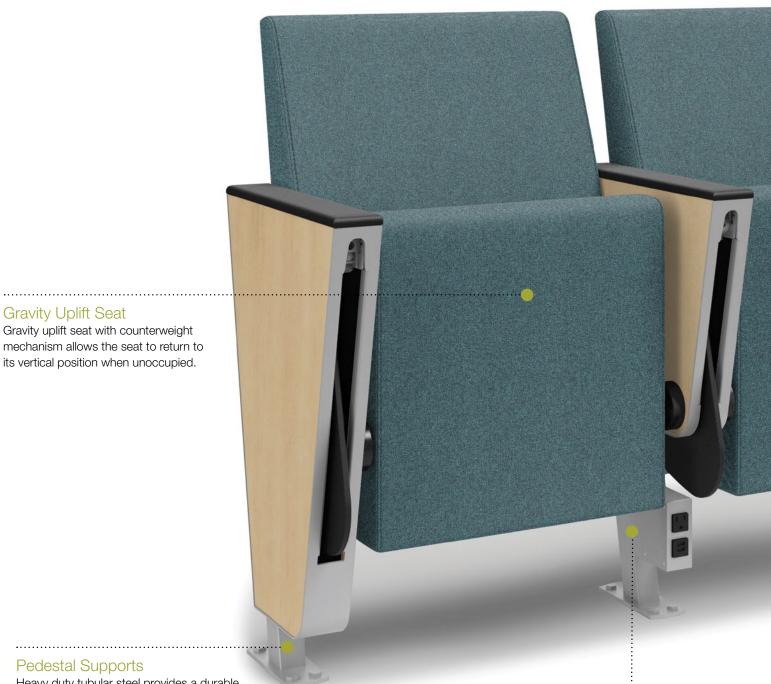

#### Pedestal Supports

.....

.....

Gravity Uplift Seat

Heavy duty tubular steel provides a durable structure; available in scratch proof silver or black powder coat paint.

#### Wire Management

A variety of power, USB and data options attach directly to the support frame for an integrated and streamlined look. UL 962 Certified

#### Tri Pivot Mechanism

Nylon pivot block and tri-pin mechanism rotates on center pin with two load distributing stop pins for increased strength.

#### BioComfort Polyurethane Foam

Fully upholstered seat and back cushions utilize high quality, environmentally friendly BioComfort<sup>®</sup> foam.

#### Architectural Metal Detail Frame includes an architectural metal trim plate; available in scratch proof

silver or black powder coat paint.

#### Anti-Panic Tablet Arm

8mm black phenolic tablet with anti-panic movement folds away into the arm panel for ease of use.