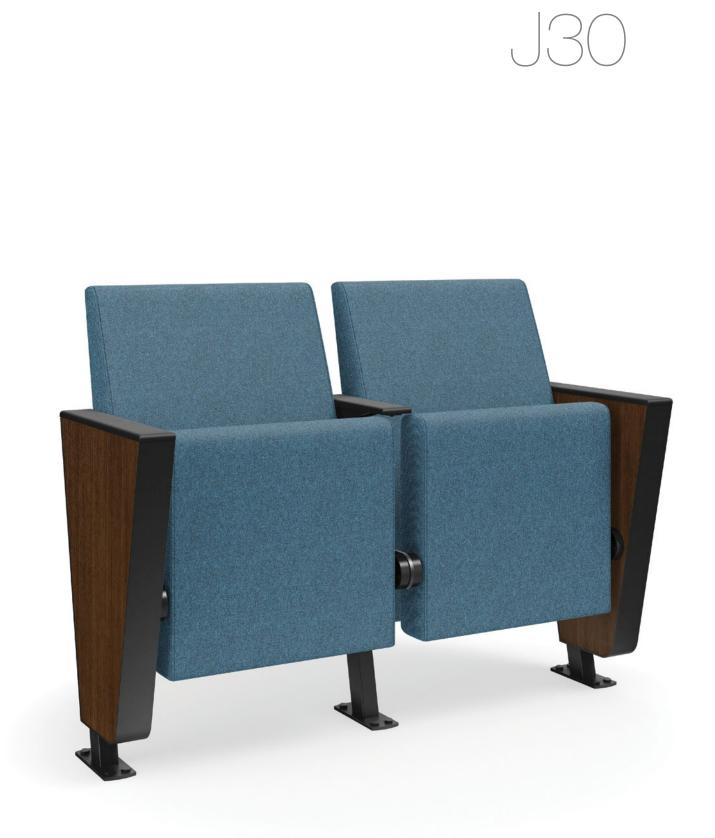

### Morrow Design

The J30 auditorium chair, thoughtfully designed by James Morrow, provides crisp and contemporary styling to complement even the most architecturally sophisticated auditoriums and performing arts venues. With standard or high back options and your choice of long or short panels clad in upholstery, laminate or wood the J30 adds minimalist magic to any space.

## J30 Features & Options

Upholstered Seat & End Panels

Wood or Laminate Seat & End Panels

No Intermediate Panels

Short Intermediate Panels

Long Intermediate Panels

Standard Back Upholstered

High Back Upholstered

Standard Back Wood or Laminate Panels

High Back Wood or Laminate Panels

Urethane Arm Cap

Upholstered Arm Cap

Wood Arm Cap

Anti-Panic Tablet

Wire Management

Transfer Arm