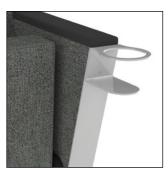

#### Pedestal Supports

.....

.....

Gravity Uplift Seat

Heavy duty tubular steel provides a durable structure; available in scratch proof silver or black powder coat paint.