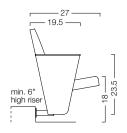

#### Anti-Panic Tablet Arm

8mm black phenolic tablet with anti-panic movement folds away into the arm panel for ease of use.

## J30 Features & Options





Upholstered Seat & End Panels

Wood or Laminate Seat & End Panels



No Intermediate Panels



Short Intermediate Panels



Long Intermediate Panels



Standard Back Upholstered



High Back Upholstered



Standard Back Wood or Laminate Panels



High Back Wood or Laminate Panels



Urethane Arm Cap



Upholstered Arm Cap



Wood Arm Cap



Anti-Panic Tablet



Wire Management



Transfer Arm



Cup Holder



**Riser Mount** 



Beacon Aisle Light



Mode Aisle Light



Donor Plate



Aluminum or Brass Plates



Row Letter



Seat Number



Black with White Text



Silver with Black Text

## J30 Dimensions





#### **Riser Mount**





N

SSJ30719

sediasystems