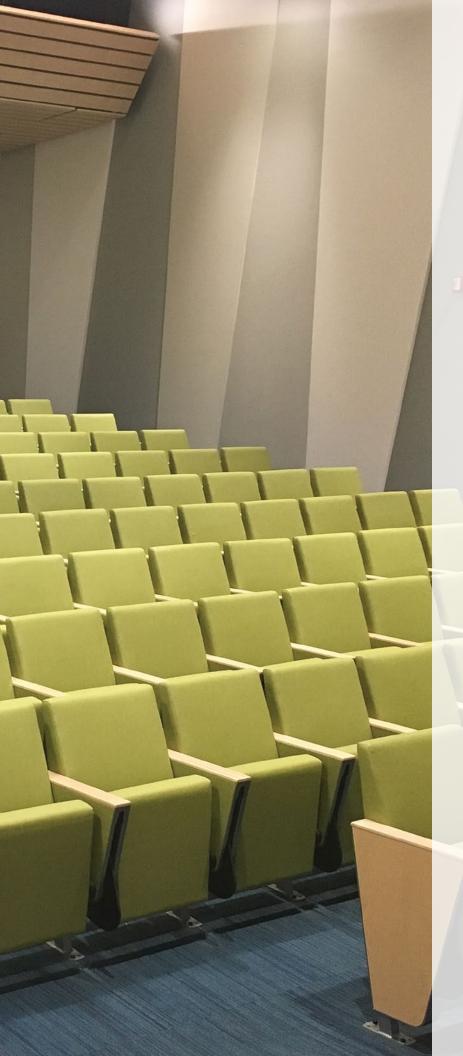

### Morrow Design

The J30 auditorium chair, thoughtfully designed by James Morrow, provides crisp and contemporary styling to complement even the most architecturally sophisticated auditoriums and performing arts venues. With standard or high back options and your choice of long or short panels clad in upholstery, laminate or wood the J30 adds minimalist magic to any space.

## J30 Features & Options

Upholstered Seat & End Panels

Wood or Laminate Seat & End Panels

No Intermediate Panels

Short Intermediate Panels

Long Intermediate Panels

Standard Back Upholstered

High Back Upholstered