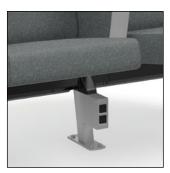

#### Wire Management

A variety of power, USB and data options attach directly to the support frame for an integrated and streamlined look. UL 962 Certified