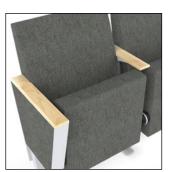

#### Architectural Metal Detail Frame includes an architectural metal trim plate; available in scratch proof

silver or black powder coat paint.