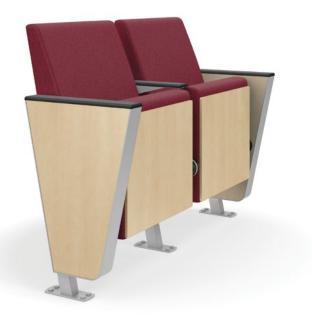

### Morrow Design

The J30 auditorium chair, thoughtfully designed by James Morrow, provides crisp and contemporary styling to complement even the most architecturally sophisticated auditoriums and performing arts venues. With standard or high back options and your choice of long or short panels clad in upholstery, laminate or wood the J30 adds minimalist magic to any space.

## J30 Features & Options

Upholstered Seat & End Panels

Wood or Laminate Seat & End Panels

No Intermediate Panels

Short Intermediate Panels

Long Intermediate Panels

Standard Back Upholstered

High Back Upholstered