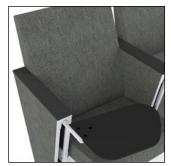

#### Anti-Panic Tablet Arm

8mm black phenolic tablet with anti-panic movement folds away into the arm panel for ease of use.