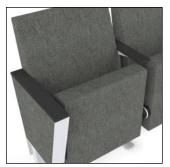

#### BioComfort Polyurethane Foam

Fully upholstered seat and back cushions utilize high quality, environmentally friendly BioComfort<sup>®</sup> foam.

#### Architectural Metal Detail Frame includes an architectural metal trim plate; available in scratch proof

silver or black powder coat paint.