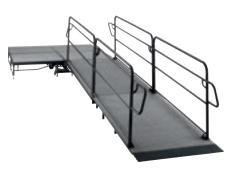

# STAGE ACCESSORIES

Our ADA-compliant ramps are made up of modular units that set up quickly and easily, and are adaptable to each of our various stages. All ramps are carpeted, include side guardrails and designed with a gradual incline of 1" per foot (2.54 cm/m) – for smooth, confident stage entrances and exits.