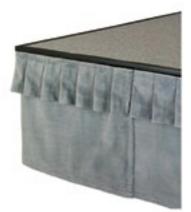

### Drapes

SICO® Drapes add a first-class finishing touch to your staging, secured by continuous hook and loop fastener strips that make it extra-easy to attach the skirting. Our draperies are made of attractive, flame-retardant fabric that retains its beauty over years of use.