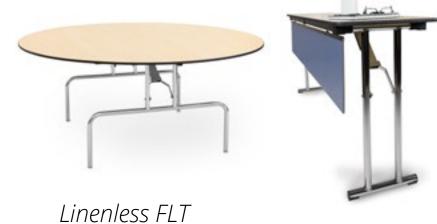

### **CLASSROOM & MEETING TABLES**

These premium folding leg tables are built to last from edge to edge with heavy-duty legs, aircraft lock-nuts and bolts and our rugged Armor-Edge® technology. Choose either plywood or from a wide variety of laminates to create a linenless look. With a choice of three leg styles, a variety of sizes and an optional modesty panel, these tables fit nearly any need or space configuration.