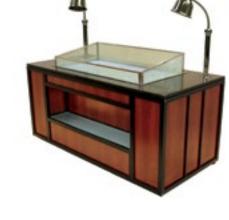

#### Sushi Station

Loaded with upscale features such as a stainless steel refrigeration display unit, the DECO Sushi Station has everything you need to prep, perfect and serve an exotic sushi dining experience. And cleanup is easy too!

### **DECO BUFFET STATION**