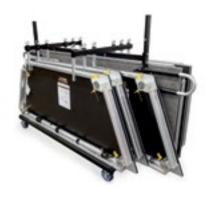

### Storage Caddies

57

With SICO<sup>®</sup> stages and risers, storage is no sweat. Our solutions fold and fit easily into our storage caddies and can be rolled away in minutes, freeing up your staff to focus on other important tasks.

### Accessory Caddies

Our creatively designed caddies provide crucial convenience for time-strapped staff. They enable compact storage and fast transport of accessory units to any location, for a smooth set-up before showtime.