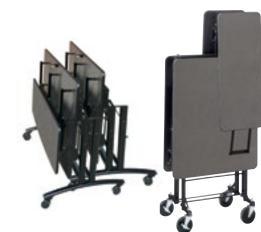

### CAFETERIA TABLES

Our Pacer tables are just as impressive in storage as they are in service. When not in use, they fold easily for compact, upright placement in even tight areas. Another space challenge solved!

#### Pacer

www.sicoinc.com | 1.800.328.6138

With the Pacer's smart design and variety of shapes, you can fit more tables into one space and increase your seating capacity by up to 32%. Plus, its stylish, yet rugged, frame can be folded and rolled effortlessly into storage – by just one staff member. That's SICO® simplicity.

#### Pacer II

The Pacer II takes the Pacer's durable design and style to the next level. With its seamless tabletop, reinforced with SICO® Armor-Edge® edging, and attractive colors and shape options, the ultra-mobile Pacer II empowers you to quickly transform any area into a productive meeting or dining space.