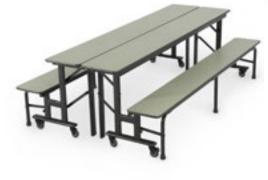

### BY-65

SICO® BY-65 bench-style tables help you maximize seating and storage in tight spaces. Benches take up less room than chairs, help keep aisles clear, and make underneath sweeping and cleaning easier. Plus, the BY-65 nests easily for compact storage – taking up 50% less space than regular cafeteria tables. Get the laminate, leg frame and Armor-Edge® colors you want for a totally customized look.