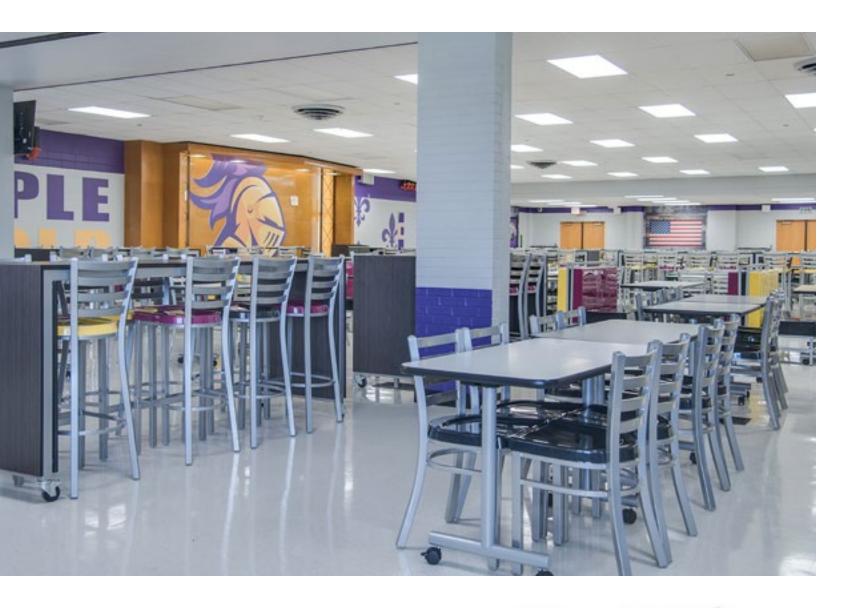

#### Commons Tables

These tables are a natural draw for socializing, used in commons and dining spaces to facilitate conversation and sharing. Available in several styles they are a natural draw for students and faculty.

### Cafeteria Tables

Serving thousands of schools, churches and community centers, SICO® cafeteria tables have a legendary reputation for reliability and style. Customize color options or add your logo to almost any table. Explore our complete lineup to find the look and functionality you need.