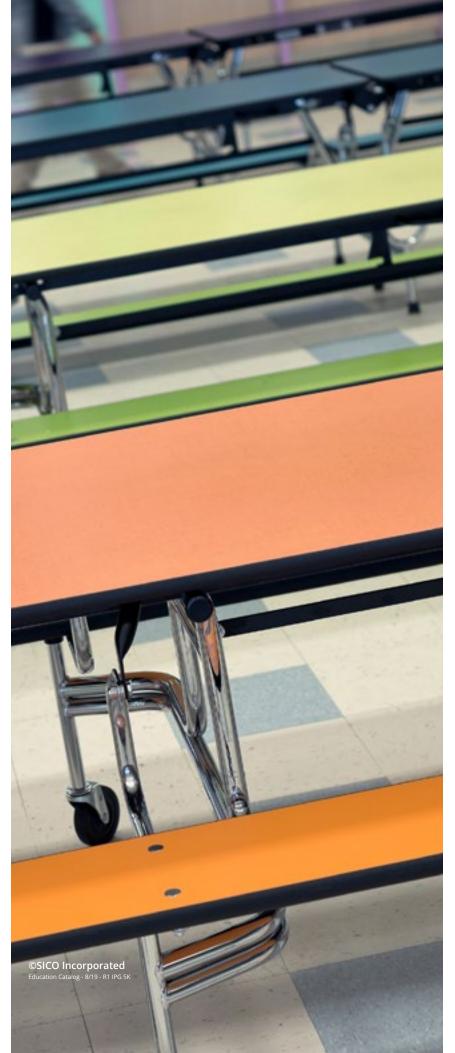

### Cafeteria Tables

Serving thousands of schools, churches and community centers, SICO® cafeteria tables have a legendary reputation for reliability and style. Customize color options or add your logo to almost any table. Explore our complete lineup to find the look and functionality you need.

### **CAFETERIA TABLES**

### BY-65

SICO® BY-65 bench-style tables help you maximize seating and storage in tight spaces. Benches take up less room than chairs, help keep aisles clear, and make underneath sweeping and cleaning easier. Plus, the BY-65 nests easily for compact storage – taking up 50% less space than regular cafeteria tables. Get the laminate, leg frame and Armor-Edge® colors you want for a totally customized look.