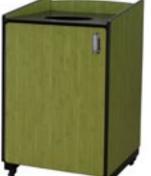

### Trash Receptacles

Make SICO® Trash Receptacles part of the aesthetic instead of an eye sore. Solid surface top options are durable, easy to clean, and provides enough space to store empty lunch trays. Customize the laminate sides/top to showcase school spirit by adding a logo and color scheme. Available in classic push door or single top opening styles.