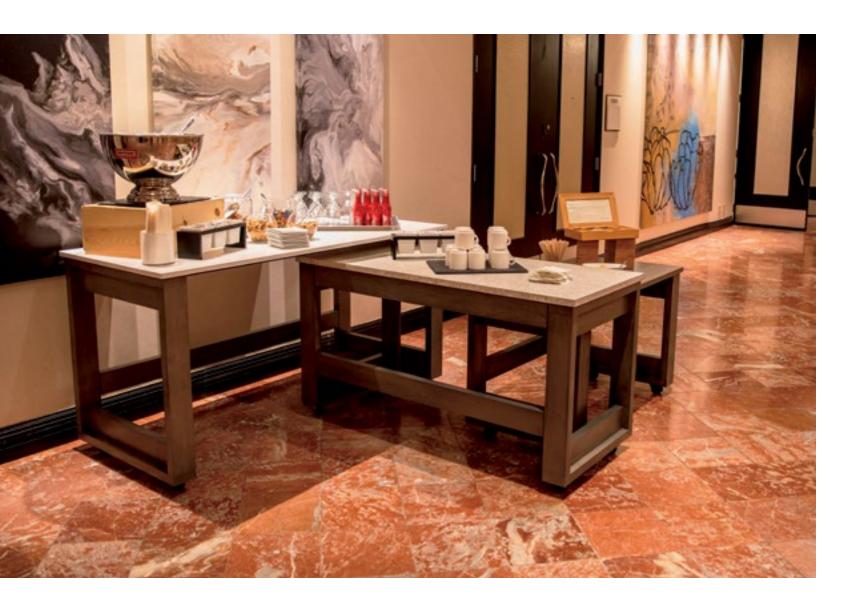

### Nest for Storage, Nest for Style

variety of arrangement options to meet multiple usage needs, while also

### Nesting Tables-Wood Legs

Hand-crafted from Red Oak or Maple wood veneers in a variety of finishes. These nesting tables feature a classic, clean, simple design. Arrange in traditional or unconventional layouts creating unique serving and action stations. Available in a set or sold separately.

### Nesting Tables-Metal Legs

Arrange in traditional or unconventional layouts creating unique serving and action stations. Crafted from tubular steel and your choice of top options in a variety of finishes that complement any décor.

Design sense meets common sense. Our stunning nesting tables create a

offering practical, space-saving storage simplicity. Now that's smart!

Education - Table Solutions

Live Edge

With their rustic, Maple or