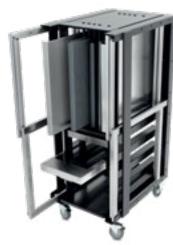

### Transport & Storage Caddy

Designed to hold all frames, panels, shelves, bridges and drop-in modules. Easily load and unload the entire buffet system into and out of use, even through elevators and small doorways.