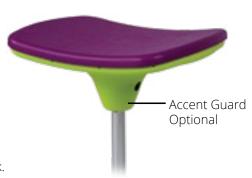

### Experience the Comfort Stool

The name "Comfort Stool" says it all. With the stool's exclusive curvature shape\* providing 20% more surface area, it's simply more comfortable for students to sit on for longer periods of time. A better experience for the students to enjoy lunchtime. Opt for the Accent Guard to keep gum and mashed potatoes out. Match or contrast colors to create just the right look.