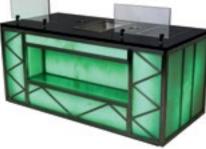

### Food & Beverage

With multiple tiers and an attractive fascia, this upscale station will keep your quality foods and beverages chilled for maximum enjoyment. It features a large ice bin with built-in drainage, providing a streamlined set up for your operations.