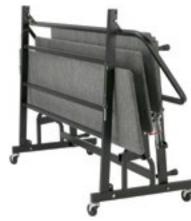

### Storage Caddies

57

With SICO<sup>®</sup> stages and risers, storage is no sweat. Our solutions fold and fit easily into our storage caddies and can be rolled away in minutes, freeing up your staff to focus on other important tasks.

### Storage Caddies

Save on take-down time and avoid hassles with our smooth-rolling storage caddies. Cleverly designed with separate spaces to hold dozens of panels as well as trim pieces, SICO's storage caddies make it easy to secure, store and safeguard your floor until the next big event.