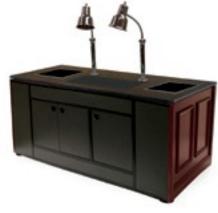

### Ovation Buffet Station

Bring modern, streamlined style to your buffets with our Ovation line. With everything from carving to warming and side stations, you'll get practical solutions with a cool, clean, contemporary touch.

### OVATION BUFFET STATION

This ultra-flexible ambient top station with recessed power receptacles is as versatile as you are, giving your team more space to showcase and serve your culinary delights. From its NSF-certified quartz top to its decorative fascia, it's the ideal combination of performance and style.