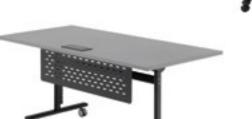

### Flip-Tech

Flip-Tech Meeting & Workspace Tables offer a flexible solution for any meeting or workspace environment. Customizable in a variety of shapes, sizes, and finishes, tables can be linked together to create unique configurations and store in minimal space. Flip-Tech Tables provide a stylish and versatile solution for any environment.

### MultiApp

MultiApp table, you can be meeting-ready in seconds. It requires no caddy so it can be rolled into action by just one person. Choose from a variety of trending laminate colors to match your décor – each with our rugged Armor-Edge® edging. Also available with data ports.

With the mobile, versatile