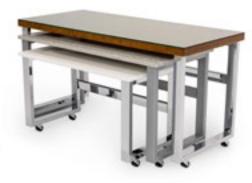

### Nesting Tables-Metal Legs

Arrange in traditional or unconventional layouts creating unique serving and action stations. Crafted from tubular steel and your choice of top options in a variety of finishes that complement any décor.