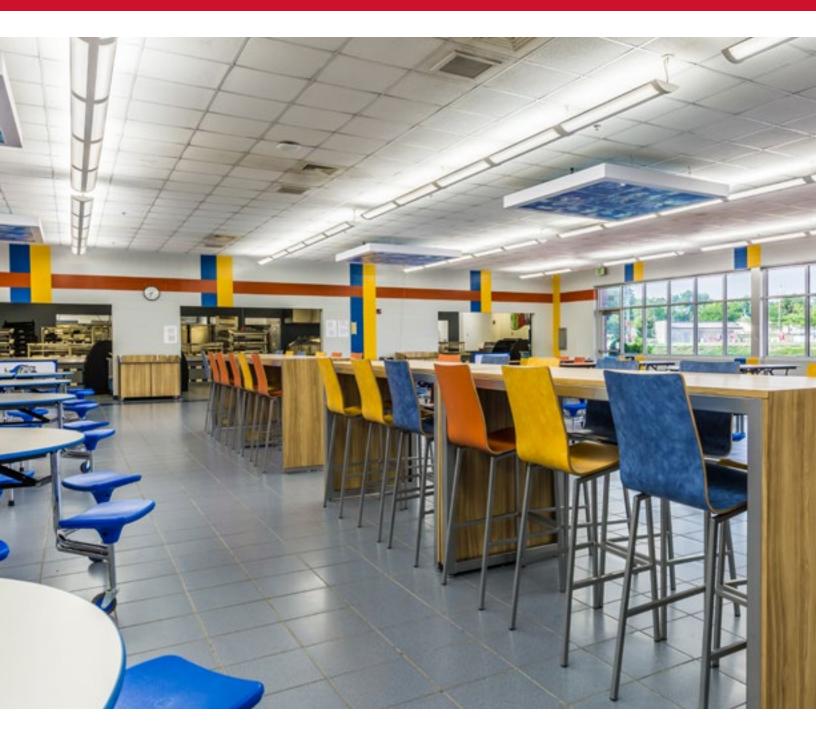

### Community

SICO® Community tables are a natural draw for socializing. Used in common and dining spaces to facilitate conversation and sharing. With options like locking casters or built in power, community tables are a natural draw for everyone.

#### Booths

Multipurpose areas require furniture to be flexible. SICO® booths are designed to be just that. With a seemingly endless variety of materials and configurations our booths will make your space stand out and function flawlessly.