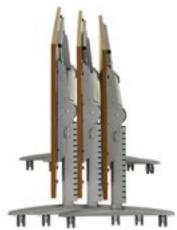

### Nesting Tables-Wood Legs

Hand-crafted from Red Oak or Maple wood veneers in a variety of finishes. These nesting tables feature a classic, clean, simple design. Arrange in traditional or unconventional layouts creating unique serving and action stations. Available in a set or sold separately.

### Nesting Tables-Metal Legs

Arrange in traditional or unconventional layouts creating unique serving and action stations. Crafted from tubular steel and your choice of top options in a variety of finishes that complement any décor.

Design sense meets common sense. Our stunning nesting tables create a

offering practical, space-saving storage simplicity. Now that's smart!

Education - Table Solutions

Live Edge

With their rustic, Maple or