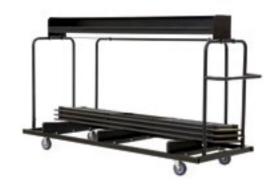

### Transport Caddies Give You a Leg Up

Minimize staff strain and downtime by using our heavy-duty transport caddies to stack and move our folding leg tables with ease. Each features built-in angle support bars and side rails to keep tables snug and secure and keep your operation rolling.