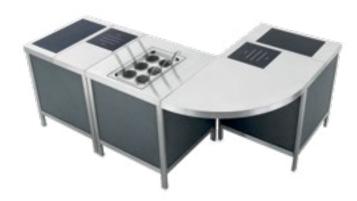

### Mosaic Modular Buffet Station

SICO's Mosaic modular buffet system allows chefs to create the perfect dining experience every time for every event.

Designed in consultation with top chefs from around the world this intuitive, lightweight, design can be easily set up and transported. Choose from 17 drop-in modules to get your next event cooking for your specific needs every time.