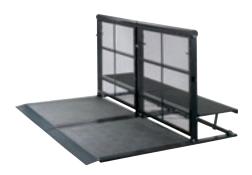

# STAGE ACCESSORIES

Our ADA-compliant ramps are made up of modular units that set up quickly and easily, and are adaptable to each of our various stages. All ramps are carpeted, include side guardrails and designed with a gradual incline of 1" per foot (2.54 cm/m) – for smooth, confident stage entrances and exits.

### Articulating Steps

Articulating steps can be raised and lowered to enable use with a wide variety of stage heights. Steps attach to the top of a stage deck, which provides support for the steps. Available in carpet or black vinyl on the tread.

### Modular Steps

Modular steps are fixed steps that are easy to operate and have a smaller storage footprint than articulating steps. Add extra step platforms to create the necessary height. Each platform rolls and fastens into place with ease so performers can enter and exit the stage gracefully.