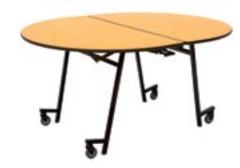

#### Commons Tables

These tables are a natural draw for socializing, used in commons and dining spaces to facilitate conversation and sharing. Available in several styles they are a natural draw for students and faculty.

### Community

SICO® Community tables are a natural draw for socializing. Used in common and dining spaces to facilitate conversation and sharing. With options like locking casters or built in power, community tables are a natural draw for everyone.