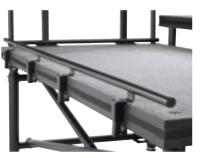

# Chair & Table Stops

These rugged stops help optimize safety by ensuring tables and chairs won't slide off the stage. Made from steel bars and available in multiple lengths, they attach quickly and rest one-half inch above the surface of the stage deck.