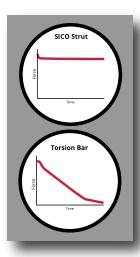

#### Exclusive SICO® Strut™

The SICO® mechanical strut is engineered exclusively for SICO® mobile cafeteria tables. The strut delivers consistent, repeatable lifting performance for the LIFETIME of the table. There are no exposed operating components. No parts to replace. No adjustments to be made. No lubricating required.