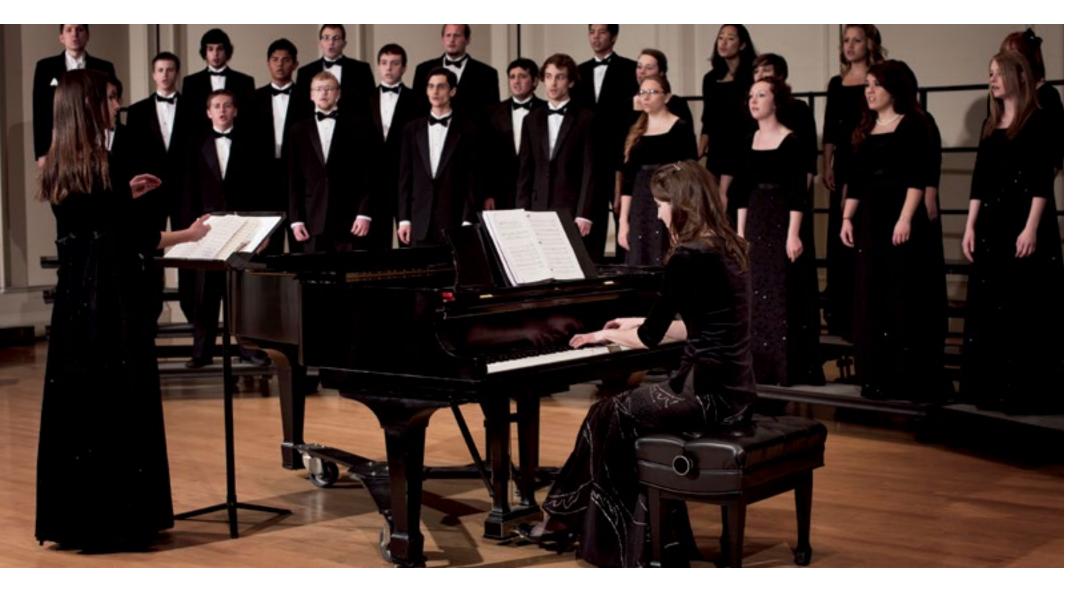

### Harmony Choral Riser

With our innovative Harmony Choral riser, you just roll each self-contained 3- or 4-step unit into place, lower the steps with one fluid motion to the floor, lock it to the next unit, and it's showtime! Each unit rests on 10-12 solid points of contact, so the risers remain stable and quiet. Preferred by performers and set-up crews, the Harmony Choral Riser will keep your whole school humming.