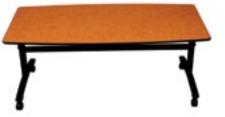

### Flip-Tech

Flip-Tech Meeting & Workspace Tables offer a flexible solution for any meeting or workspace environment. Customizable in a variety of shapes, sizes, and finishes, tables can be linked together to create unique configurations and store in minimal space. Flip-Tech Tables provide a stylish and versatile solution for any environment.

### MultiApp

MultiApp table, you can be meeting-ready in seconds. It requires no caddy so it can be rolled into action by just one person. Choose from a variety of trending laminate colors to match your décor – each with our rugged Armor-Edge® edging. Also available with data ports.

With the mobile, versatile