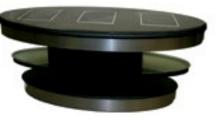

### Socializer

Elevate your guests' experiences with our Socializer selections. Featuring tiered heights that complement a sit-down dining or standing social event, these versatile favorites maximize your serving flexibility.

#### Diamond Cross Frame

The elegant, intuitive design of the Diamond Cross Frame tables makes any event a show stopper. The reversible tops and configurable construction makes any arrangement possible for any event. The top lifts off with no clasps or triggers and the frame folds flat. Simply roll the tops and frames into and out of storage on one of our table caddies.