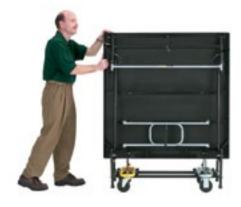

### One-Person Operation

With SICO's mobile stage and riser systems, storage is a snap. Our units can be rolled away in minutes, freeing up your staff to focus on other important tasks.

### Storage Caddies

57

With SICO<sup>®</sup> stages and risers, storage is no sweat. Our solutions fold and fit easily into our storage caddies and can be rolled away in minutes, freeing up your staff to focus on other important tasks.