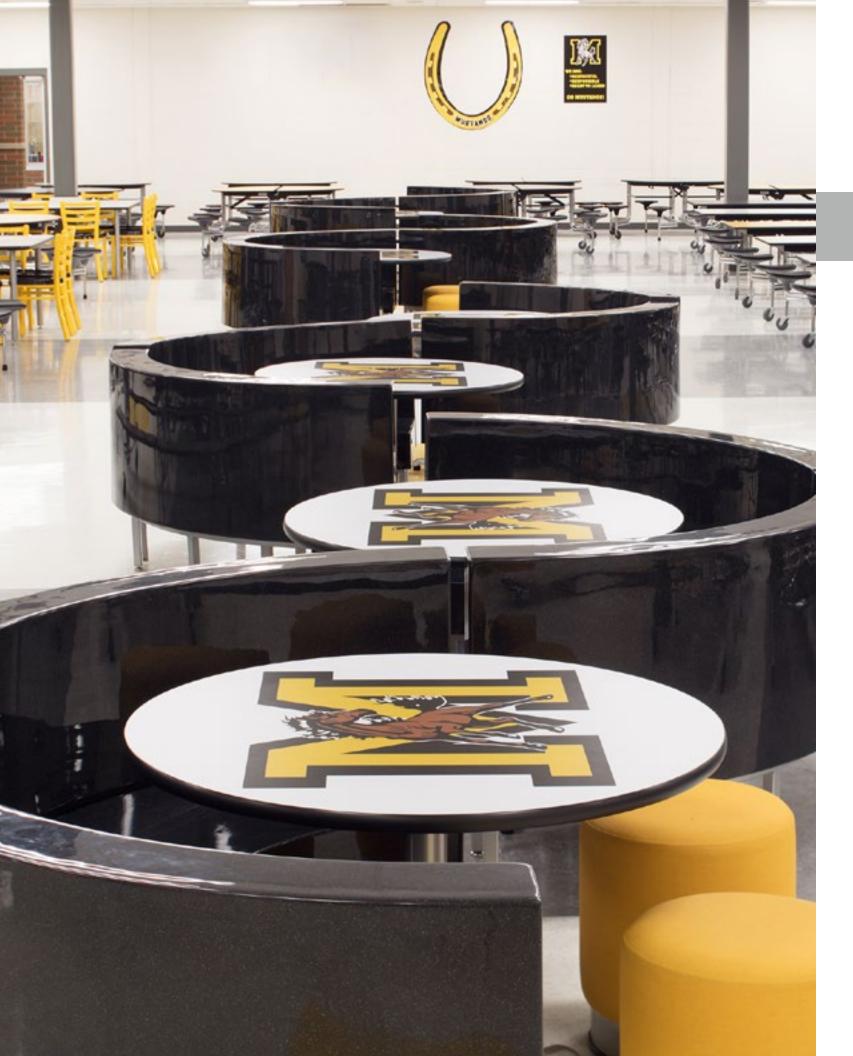

### Cafeteria Tables

Serving thousands of schools, churches and community centers, SICO® cafeteria tables have a legendary reputation for reliability and style. Customize color options or add your logo to almost any table. Explore our complete lineup to find the look and functionality you need.

### **CAFETERIA TABLES**

### Graduate

Increase space efficiencies by 20-25% with the Graduate, our sleek solution with attached seating that promotes close-in communication. Available in unique oval or octagonal designs with stools or benches. With today's most popular colors, the Graduate helps you avoid the noise, cumbersome handling and inefficient spacing that come with chairs.