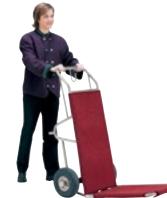

### 2-WHEEL LUGGAGE CART

Bali

The Bali is a smart, 2-wheel workhorse cart that rolls easily across multiple terrains on non-marring pneumatic wheels, yet folds up into a compact storage position when not in use. It's even equipped with a hanger hook to help protect your cargo. A creative combination of industrial strength and hospitality style.

### Larger Loads. Smaller Storage Footprint.

An engineering breakthrough, our Bali 2-Wheel Luggage Cart can handle heavy, oversized loads yet folds up for a tight fit in your storage room. It's a proven, practical, must-have addition to your cart lineup.