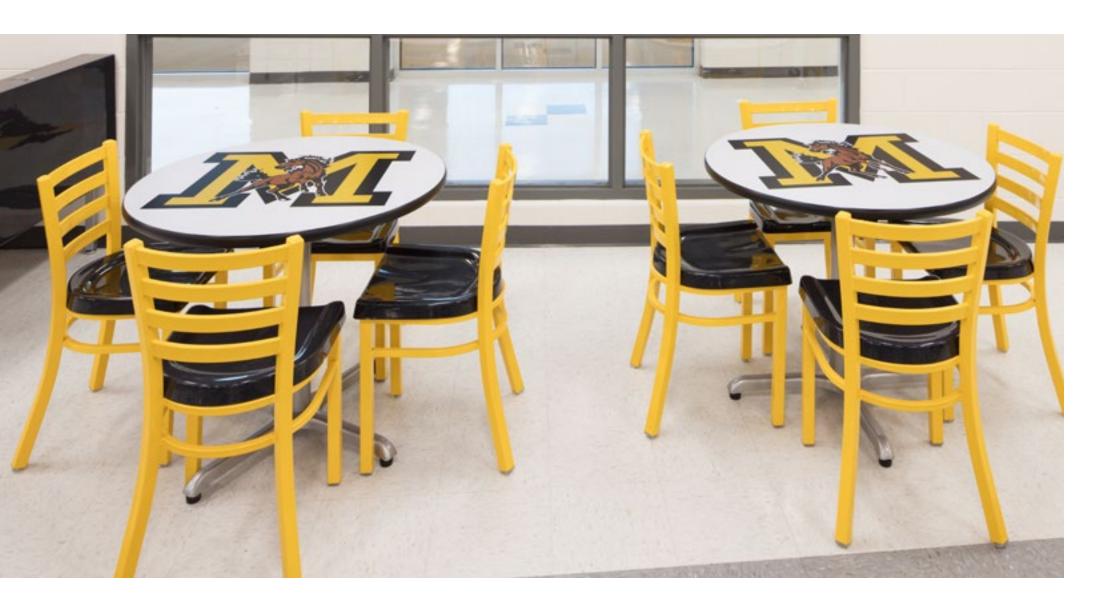

### Cafeteria Tables

Serving thousands of schools, churches and community centers, SICO® cafeteria tables have a legendary reputation for reliability and style. Customize color options or add your logo to almost any table. Explore our complete lineup to find the look and functionality you need.

### **CAFETERIA TABLES**

### CAFETERIA TABLES

### CAFETERIA TABLES

Our Pacer tables are just as impressive in storage as they are in service. When not in use, they fold easily for compact, upright placement in even tight areas. Another space challenge solved!