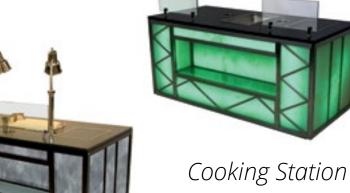

### Cooking Station

Smartly equipped and effortlessly mobile, the Ovation Induction Cooking Station makes it easy to put on a stellar cooking show anywhere in your facility. With two induction cooking units, a full size hotel pan, two bain maries, and a NSF-certified quartz top, the Ovation cooking station is ideal for any hot presentation.

With multiple induction cooking units and other innovative tabletop features, eye-catching LED-lit colored panels and unmatched mobility, you can tell this Cooking Station was designed by chefs. Use its flexible, user-friendly design to position units individually or in multiple configurations.