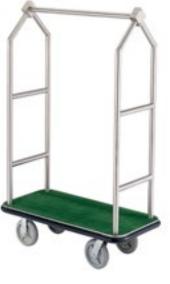

### LUGGAGE CART SOLUTIONS

SICO® Luggage Carts are built for exceptional strength, maximum storage space and durability for the long haul. Plus, each cart is shipped fully assembled and ready to use right out of the box, so you're always ready to roll.

#### 4-Wheel

Create a great first impression with your guests, with our stylish 4-wheel carts. Combining reliable performance and ample storage with a touch of flair, they'll enhance the guest experience and your reputation too.

### Select a Style that Suits Your Needs

With our easy-rolling 4-Wheel Luggage Carts, all your needs are covered. We offer multiple designs to meet every luggage transport demand, plus on-trend carpet colors, and steel finish options, so you can get the look you want with the SICO® performance you trust.

### Tripoli

Our smooth-gliding, economically priced Tripoli carts feature maximum storage space along with a handy hanger bar for great value and performance. Choose one of nine carpet color options to match your brand and greet guests with confidence.