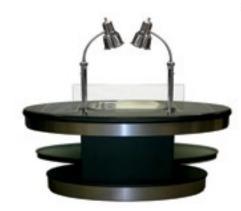

### Sophisticate

True to its name, our Sophisticate catering table is a classy combination of style, mobility and durability. Ideal for any upscale event from catering to culinary school – Sophisticate tables are available in a variety of materials including laminate and granite composite. Optional holding or induction cooking units built right into its durable tabletop. You'll be assured that your dishes are at the ideal temperature, from the first serving to the last.