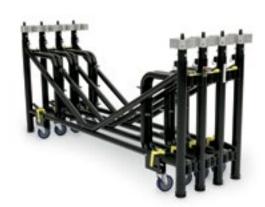

### Storage Caddies

57

With SICO<sup>®</sup> stages and risers, storage is no sweat. Our solutions fold and fit easily into our storage caddies and can be rolled away in minutes, freeing up your staff to focus on other important tasks.

### Efficient Storage

SICO® innovation extends beyond the stage, to include storage solutions too. All of our performance stages are designed for secure, compact, low-stress storage, because a great stage shouldn't have to take up a great amount of space.