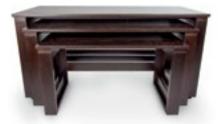

### Nesting Tables-Wood Legs

Hand-crafted from Red Oak or Maple wood veneers in a variety of finishes. These nesting tables feature a classic, clean, simple design. Arrange in traditional or unconventional layouts creating unique serving and action stations. Available in a set or sold separately.