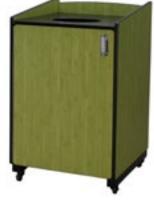

### Trash Receptacles

Make SICO® Trash Receptacles part of the aesthetic instead of an eye sore. Solid surface top options are durable, easy to clean, and provides enough space to store empty lunch trays. Customize the laminate sides/top to showcase school spirit by adding a logo and color scheme. Available in classic push door or single top opening styles.