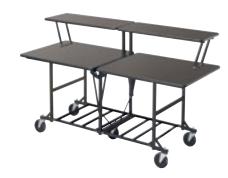

### Socializer

Elevate your guests' experiences with our Socializer selections. Featuring tiered heights that complement a sit-down dining or standing social event, these versatile favorites maximize your serving flexibility.

#### Diamond Cross Frame

The elegant, intuitive design of the Diamond Cross Frame tables makes any event a show stopper. The reversible tops and configurable construction makes any arrangement possible for any event. The top lifts off with no clasps or triggers and the frame folds flat. Simply roll the tops and frames into and out of storage on one of our table caddies.