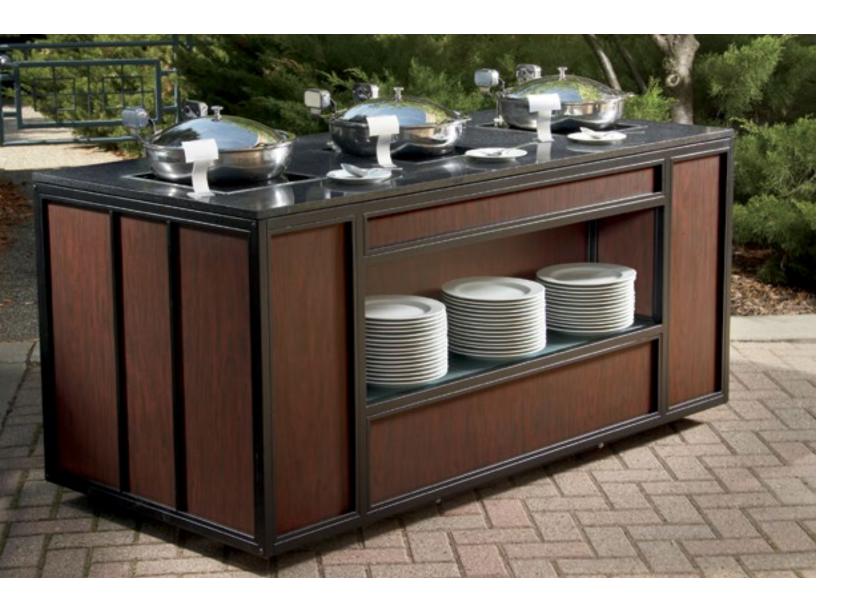

### Ovation Buffet Station

Bring modern, streamlined style to your buffets with our Ovation line. With everything from carving to warming and side stations, you'll get practical solutions with a cool, clean, contemporary touch.

### OVATION BUFFET STATION

This ultra-flexible ambient top station with recessed power receptacles is as versatile as you are, giving your team more space to showcase and serve your culinary delights. From its NSF-certified quartz top to its decorative fascia, it's the ideal combination of performance and style.