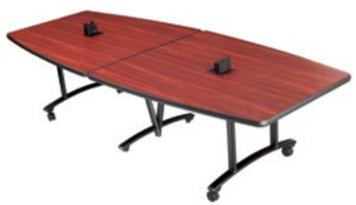

### Conference Table

With its upscale boat-shaped look and compelling contours, this table will enhance your reputation as a premier meeting venue. It combines the beauty of a traditional conference table with our legendary durability and easy fold-and-roll design. It even features an optional built-in data port and outlet to power winning presentations.

### Compact Storage

We apply as much engineering innovation to product storage as we do product performance. For example, our spacious conference tables fold down quickly into a tight vertical formation and can be rolled away in seconds by just one person. It doesn't get much easier than that.