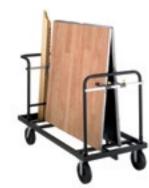

### Storage Caddies

Save on take-down time and avoid hassles with our smooth-rolling storage caddies. Cleverly designed with separate spaces to hold dozens of panels as well as trim pieces, SICO's storage caddies make it easy to secure, store and safeguard your floor until the next big event.