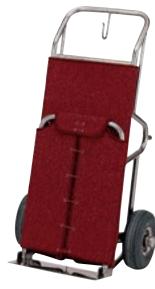

### 2-WHEEL LUGGAGE CART

Bali

The Bali is a smart, 2-wheel workhorse cart that rolls easily across multiple terrains on non-marring pneumatic wheels, yet folds up into a compact storage position when not in use. It's even equipped with a hanger hook to help protect your cargo. A creative combination of industrial strength and hospitality style.

### Larger Loads. Smaller Storage Footprint.

An engineering breakthrough, our Bali 2-Wheel Luggage Cart can handle heavy, oversized loads yet folds up for a tight fit in your storage room. It's a proven, practical, must-have addition to your cart lineup.