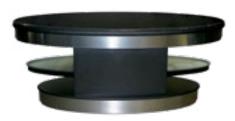

### Socializer

Elevate your guests' experiences with our Socializer selections. Featuring tiered heights that complement a sit-down dining or standing social event, these versatile favorites maximize your serving flexibility.

#### Diamond Cross Frame

The elegant, intuitive design of the Diamond Cross Frame tables makes any event a show stopper. The reversible tops and configurable construction makes any arrangement possible for any event. The top lifts off with no clasps or triggers and the frame folds flat. Simply roll the tops and frames into and out of storage on one of our table caddies.