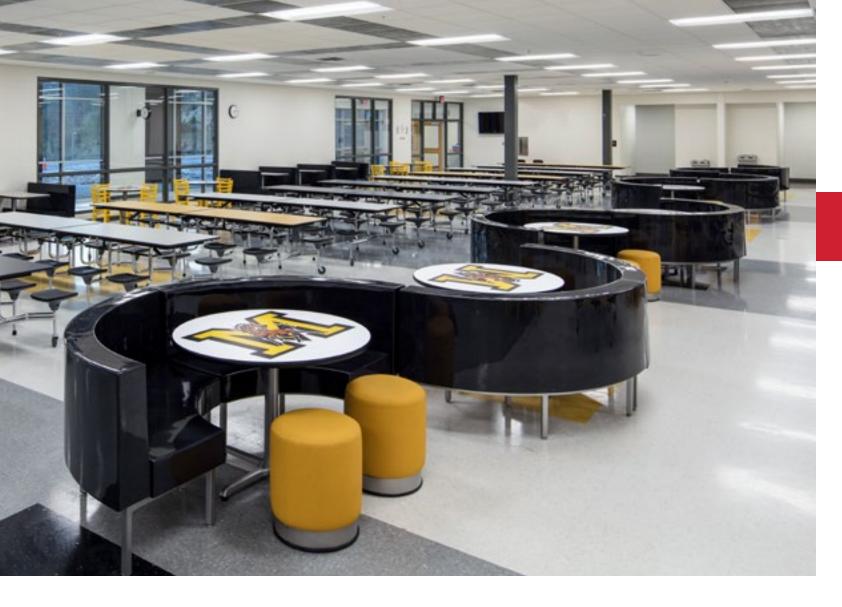

### Experience the Comfort Stool

The name "Comfort Stool" says it all. With the stool's exclusive curvature shape\* providing 20% more surface area, it's simply more comfortable for students to sit on for longer periods of time. A better experience for the students to enjoy lunchtime. Opt for the Accent Guard to keep gum and mashed potatoes out. Match or contrast colors to create just the right look.

#### TC-65

Our TC-65 design combines spacious top surfaces along with individualized comfort, all in one smooth-rolling solution. Dual-sided seating enhances group connectivity yet the stool seats offer plenty of personal space. These tables go from stationary to mobile in seconds and eliminate the noisy banging that comes with chairs. Choose from dozens of stylish table and seating combinations!

### **Graphics Packages**

Create an enriched environment that inspires and motivates students with one of our standard graphics packages or design your own.