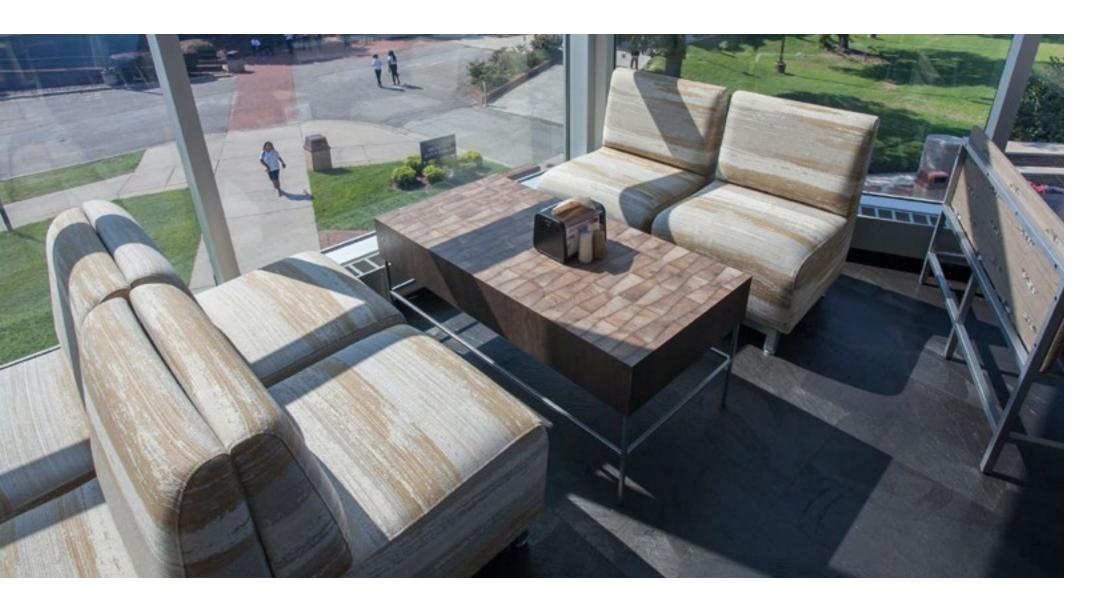

### SEATING & BOOTH SOLUTIONS

When you're looking for dependable performance, it has to be SICO°. We're proud to offer a complete line of innovative seating solutions that bring solid support and impeccable style.

### Soft Seating

Attractive accent seating helps create the perfect gathering areas. Combined our drum stools and upholstered chairs to create a social hub or intermix in the cafeteria and commons areas. Creating comfortable gathering spaces is simple.

### Soft Seating-Chairs

Add comfort and texture to any cafeteria. Perfect for providing varied seating, the lounge chairs can be pushed together to create a sofa for maximized seating or arranged in groups for conversation nooks. Comfortable, casual and flexible. A perfect option for multi-use spaces.