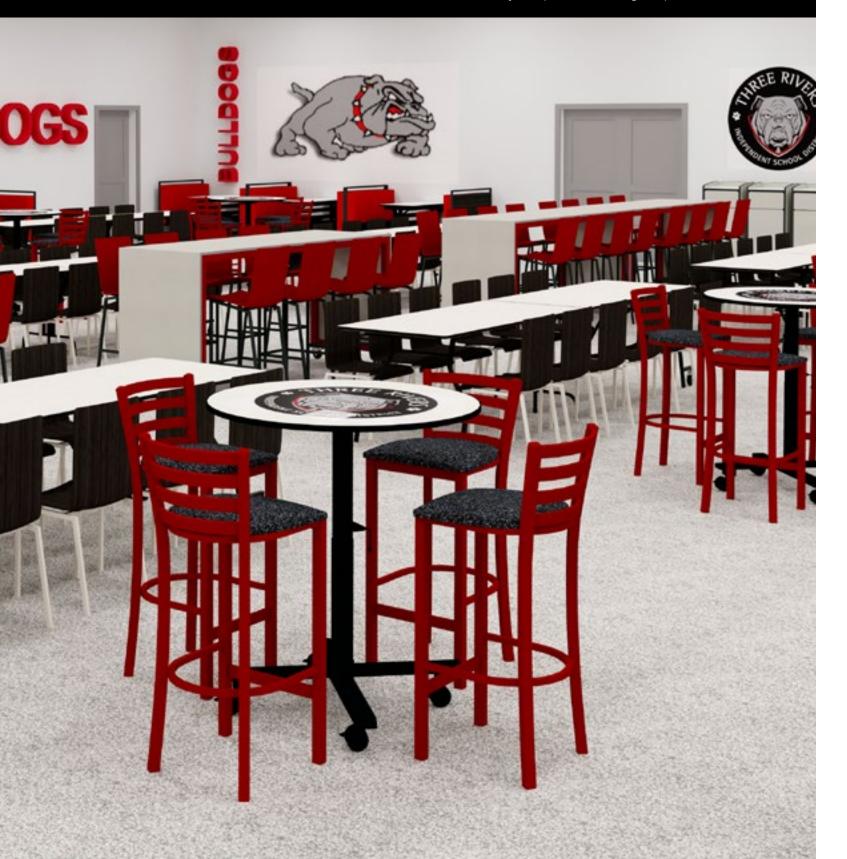

#### Chairs & Stools

Chairs and stools designed to add comfort and functionality to any space. Explore our complete offering to create the look that captures your school spirit.

### High-Top Chairs

Pair perfectly with high-top tables so your students stay comfortable. Available in a wide array of styles, finishes and colors so your school pride can shine.

### Chairs

SICO® Chairs add the final touch to your space's functionality. Customize with logos or let our design team create a look that captures your school spirit.

#### Stools

Stools save space and add functionality. Push them under the table when not in use, or put them anywhere in the room for a nice place to stand out, or join in with others. Both high-top and low-top heights available.