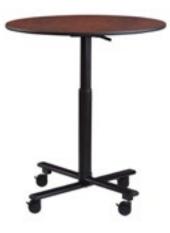

### Socializer

Elevate your guests' experiences with our Socializer selections. Featuring tiered heights that complement a sit-down dining or standing social event, these versatile favorites maximize your serving flexibility.

#### Diamond Cross Frame

The elegant, intuitive design of the Diamond Cross Frame tables makes any event a show stopper. The reversible tops and configurable construction makes any arrangement possible for any event. The top lifts off with no clasps or triggers and the frame folds flat. Simply roll the tops and frames into and out of storage on one of our table caddies.