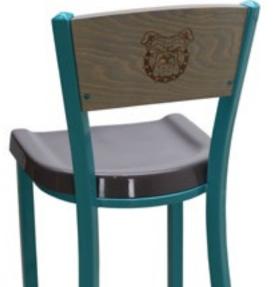

#### Chairs & Stools

Chairs and stools designed to add comfort and functionality to any space. Explore our complete offering to create the look that captures your school spirit.

### Chairs

SICO® Chairs add the final touch to your space's functionality. Customize with logos or let our design team create a look that captures your school spirit.