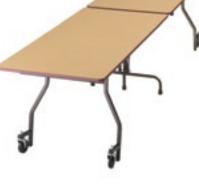

### Cafeteria Tables

Serving thousands of schools, churches and community centers, SICO® cafeteria tables have a legendary reputation for reliability and style. Customize color options or add your logo to almost any table. Explore our complete lineup to find the look and functionality you need.

### CAFETERIA TABLES

#### Exclusive SICO® Strut™

The SICO® mechanical strut is engineered exclusively for SICO® mobile cafeteria tables. The strut delivers consistent, repeatable lifting performance for the LIFETIME of the table. There are no exposed operating components. No parts to replace. No adjustments to be made. No lubricating required.