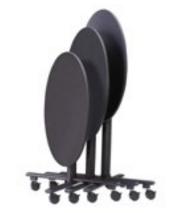

### Nest for Storage, Nest for Style

variety of arrangement options to meet multiple usage needs, while also

### Nesting Tables-Wood Legs

Hand-crafted from Red Oak or Maple wood veneers in a variety of finishes. These nesting tables feature a classic, clean, simple design. Arrange in traditional or unconventional layouts creating unique serving and action stations. Available in a set or sold separately.

### Nesting Tables-Metal Legs

Arrange in traditional or unconventional layouts creating unique serving and action stations. Crafted from tubular steel and your choice of top options in a variety of finishes that complement any décor.

Design sense meets common sense. Our stunning nesting tables create a

offering practical, space-saving storage simplicity. Now that's smart!

Education - Table Solutions

Live Edge

With their rustic, Maple or