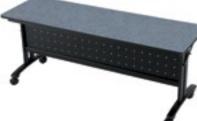

### Flip-Tech

Flip-Tech Meeting & Workspace Tables offer a flexible solution for any meeting or workspace environment. Customizable in a variety of shapes, sizes, and finishes, tables can be linked together to create unique configurations and store in minimal space. Flip-Tech Tables provide a stylish and versatile solution for any environment.

### MultiApp

MultiApp table, you can be meeting-ready in seconds. It requires no caddy so it can be rolled into action by just one person. Choose from a variety of trending laminate colors to match your décor – each with our rugged Armor-Edge® edging. Also available with data ports.

With the mobile, versatile