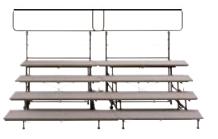

### Harmony Choral Riser

With our innovative Harmony Choral riser, you just roll each self-contained 3- or 4-step unit into place, lower the steps with one fluid motion to the floor, lock it to the next unit, and it's showtime! Each unit rests on 10-12 solid points of contact, so the risers remain stable and quiet. Preferred by performers and set-up crews, the Harmony Choral Riser will keep your whole school humming.

### Easily Fold & Roll

You'll be amazed at how easily our expansive risers can fold down into such a relatively small footprint and get tucked away into storage until the next use. It means less lifting, bending and carrying for your staff too.