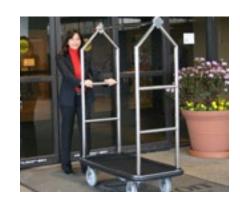

### LUGGAGE CART SOLUTIONS

SICO® Luggage Carts are built for exceptional strength, maximum storage space and durability for the long haul. Plus, each cart is shipped fully assembled and ready to use right out of the box, so you're always ready to roll.

#### 4-Wheel

Create a great first impression with your guests, with our stylish 4-wheel carts. Combining reliable performance and ample storage with a touch of flair, they'll enhance the guest experience and your reputation too.

### Select a Style that Suits Your Needs

With our easy-rolling 4-Wheel Luggage Carts, all your needs are covered. We offer multiple designs to meet every luggage transport demand, plus on-trend carpet colors, and steel finish options, so you can get the look you want with the SICO® performance you trust.