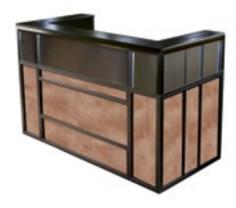

The SICO® Condiment Counter provides organization and designates a specific place for condiments to be served and stored. Metal pull handles and stainless steel legs add a contemporary feel to a traditional cafeteria staple. Customize the top using a solid surface or laminate. Compliment the top by choosing the laminate surface for the base cabinet.