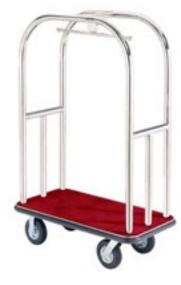

### LUGGAGE CART SOLUTIONS

SICO® Luggage Carts are built for exceptional strength, maximum storage space and durability for the long haul. Plus, each cart is shipped fully assembled and ready to use right out of the box, so you're always ready to roll.

#### 4-Wheel

Create a great first impression with your guests, with our stylish 4-wheel carts. Combining reliable performance and ample storage with a touch of flair, they'll enhance the guest experience and your reputation too.

### Select a Style that Suits Your Needs

With our easy-rolling 4-Wheel Luggage Carts, all your needs are covered. We offer multiple designs to meet every luggage transport demand, plus on-trend carpet colors, and steel finish options, so you can get the look you want with the SICO® performance you trust.

#### Cairo

With its sturdy 2" (5 cm) diameter tubular frame construction and standard 3rd vertical retainer bar to prevent luggage from falling off, the Cairo leads our Designer Series of carts. Choose from multiple steel finishes and carpet color options for an on-brand presentation. You can even customize the hanger bar logo space with your property name!