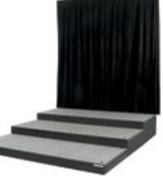

# STAGE ACCESSORIES

Our ADA-compliant ramps are made up of modular units that set up quickly and easily, and are adaptable to each of our various stages. All ramps are carpeted, include side guardrails and designed with a gradual incline of 1" per foot (2.54 cm/m) – for smooth, confident stage entrances and exits.

### Articulating Steps

Articulating steps can be raised and lowered to enable use with a wide variety of stage heights. Steps attach to the top of a stage deck, which provides support for the steps. Available in carpet or black vinyl on the tread.

### Modular Steps

Modular steps are fixed steps that are easy to operate and have a smaller storage footprint than articulating steps. Add extra step platforms to create the necessary height. Each platform rolls and fastens into place with ease so performers can enter and exit the stage gracefully.