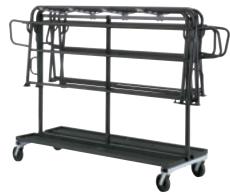

### Storage Caddies

57

With SICO<sup>®</sup> stages and risers, storage is no sweat. Our solutions fold and fit easily into our storage caddies and can be rolled away in minutes, freeing up your staff to focus on other important tasks.

### Accessory Caddies

Our creatively designed caddies provide crucial convenience for time-strapped staff. They enable compact storage and fast transport of accessory units to any location, for a smooth set-up before showtime.