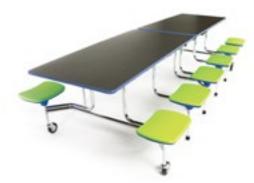

#### TC-65

Our TC-65 design combines spacious top surfaces along with individualized comfort, all in one smooth-rolling solution. Dual-sided seating enhances group connectivity yet the stool seats offer plenty of personal space. These tables go from stationary to mobile in seconds and eliminate the noisy banging that comes with chairs. Choose from dozens of stylish table and seating combinations!