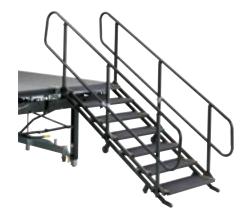

# STAGE ACCESSORIES

Our ADA-compliant ramps are made up of modular units that set up quickly and easily, and are adaptable to each of our various stages. All ramps are carpeted, include side guardrails and designed with a gradual incline of 1" per foot (2.54 cm/m) – for smooth, confident stage entrances and exits.

### Articulating Steps

Articulating steps can be raised and lowered to enable use with a wide variety of stage heights. Steps attach to the top of a stage deck, which provides support for the steps. Available in carpet or black vinyl on the tread.

### Modular Steps

Modular steps are fixed steps that are easy to operate and have a smaller storage footprint than articulating steps. Add extra step platforms to create the necessary height. Each platform rolls and fastens into place with ease so performers can enter and exit the stage gracefully.