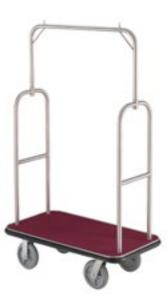

### LUGGAGE CART SOLUTIONS

SICO® Luggage Carts are built for exceptional strength, maximum storage space and durability for the long haul. Plus, each cart is shipped fully assembled and ready to use right out of the box, so you're always ready to roll.

#### 4-Wheel

Create a great first impression with your guests, with our stylish 4-wheel carts. Combining reliable performance and ample storage with a touch of flair, they'll enhance the guest experience and your reputation too.

### Select a Style that Suits Your Needs

With our easy-rolling 4-Wheel Luggage Carts, all your needs are covered. We offer multiple designs to meet every luggage transport demand, plus on-trend carpet colors, and steel finish options, so you can get the look you want with the SICO® performance you trust.

### Monte Carlo

Maximize hanging space, storage room and luggage protection with the sleek Monte Carlo. Available in a polished or brushed steel finish and with nine carpet color options, it'll make a great impression at every turn.