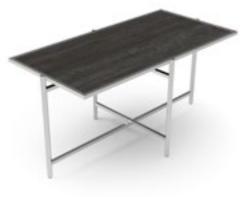

#### Commons Tables

These tables are a natural draw for socializing, used in commons and dining spaces to facilitate conversation and sharing. Available in several styles they are a natural draw for students and faculty.

### Community

SICO® Community tables are a natural draw for socializing. Used in common and dining spaces to facilitate conversation and sharing. With options like locking casters or built in power, community tables are a natural draw for everyone.