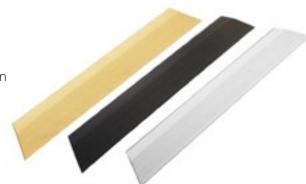

### Trim Finish Options

71

Wide trim creates and 11 degree transition slope. Easier transition means reduced liability. Available in silver, black and gold.