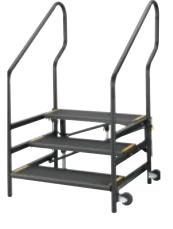

### Articulating Steps

Articulating steps can be raised and lowered to enable use with a wide variety of stage heights. Steps attach to the top of a stage deck, which provides support for the steps. Available in carpet or black vinyl on the tread.

### Modular Steps

Modular steps are fixed steps that are easy to operate and have a smaller storage footprint than articulating steps. Add extra step platforms to create the necessary height. Each platform rolls and fastens into place with ease so performers can enter and exit the stage gracefully.