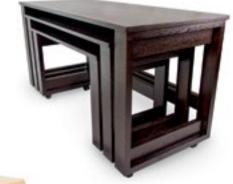

### Nesting Tables-Wood Legs

Hand-crafted from Red Oak or Maple wood veneers in a variety of finishes. These nesting tables feature a classic, clean, simple design. Arrange in traditional or unconventional layouts creating unique serving and action stations. Available in a set or sold separately.