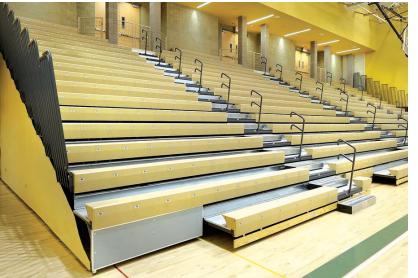

- Revolutionary Patented Self-Storing Aisle Rails (SSAR)™ Exclusively from the leader in telescopic seating—Interkal!
- Aisle Rails are permanently bolted in position and automatically store in the deck, ensuring that the rails are in place at all times for spectator safety.
- This innovative design eliminates the need to individually set up each rail, maximizing labor savings.