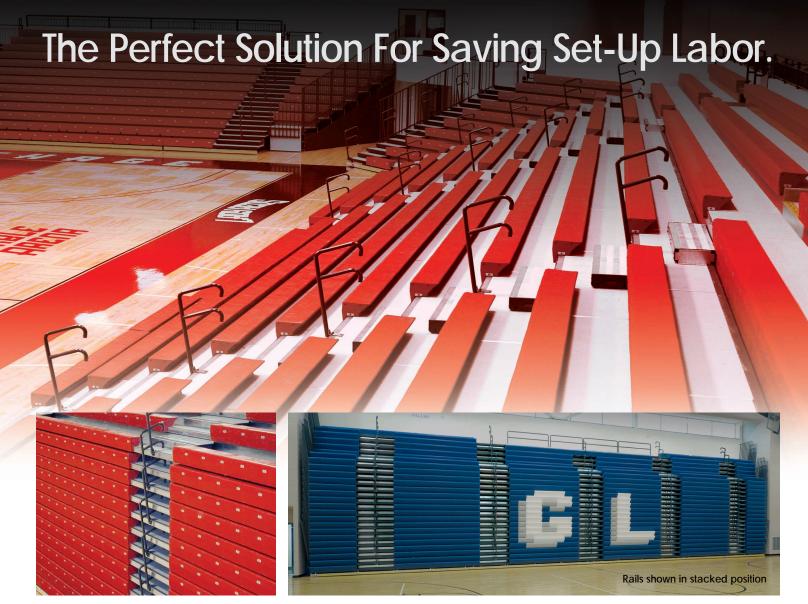

- Revolutionary Patented Self-Storing Aisle Rails (SSAR)™ Exclusively from the leader in telescopic seating—Interkal!
- Aisle Rails are permanently bolted in position and automatically store in the deck, ensuring that the rails are in place at all times for spectator safety.
- This innovative design eliminates the need to individually set up each rail, maximizing labor savings.