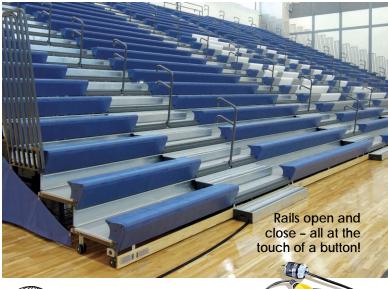

- Revolutionary Patented Self-Storing Aisle Rails (SSAR)™ Exclusively from the leader in telescopic seating—Interkal!
- Aisle Rails are permanently bolted in position and automatically store in the deck, ensuring that the rails are in place at all times for spectator safety.
- This innovative design eliminates the need to individually set up each rail, maximizing labor savings.