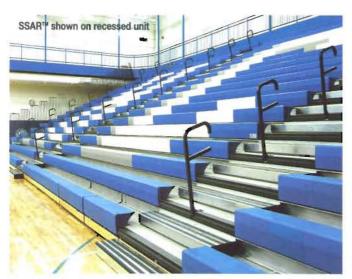

The Perfect Solution For Saving Set-Up Labor.

- Revolutionary Patented Self-Storing Aisle Rails (SSAR)™ Exclusively from the leader in telescopic seating- Interkal!
- Aisle Rails are permanently bolted in position and automatically store in the deck, ensuring that the rails are in place at all times for spectator safety.

Rails shown in stacked position

.

This innovative design eliminates the need to individually set up each rail, maximizing labor savings.