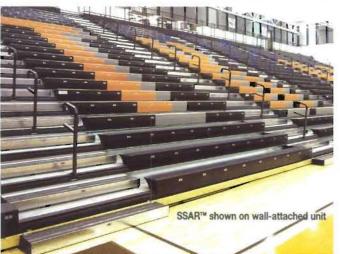

The Perfect Solution For Saving Set-Up Labor.

- Revolutionary Patented Self-Storing Aisle Rails (SSAR)™ Exclusively from the leader in telescopic seating- Interkal!
- Aisle Rails are permanently bolted in position and automatically store in the deck, ensuring that the rails are in place at all times for spectator safety.

Rails shown in stacked position

.

This innovative design eliminates the need to individually set up each rail, maximizing labor savings.