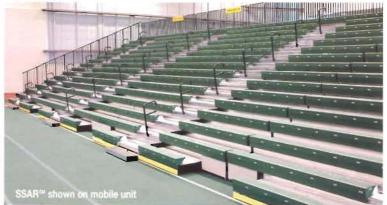

The Perfect Solution For Saving Set-Up Labor.

- Revolutionary Patented Self-Storing Aisle Rails (SSAR)™ Exclusively from the leader in telescopic seating- Interkal!
- Aisle Rails are permanently bolted in position and automatically store in the deck, ensuring that the rails are in place at all times for spectator safety.

Rails shown in stacked position

.

This innovative design eliminates the need to individually set up each rail, maximizing labor savings.