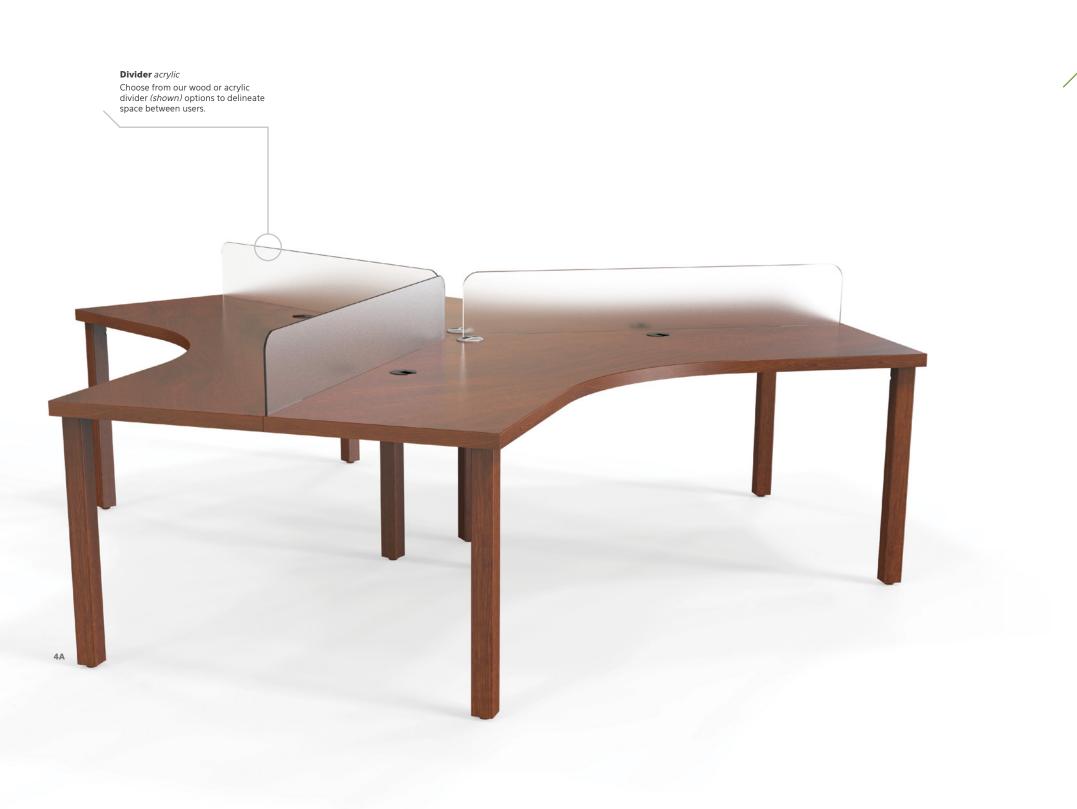

### Modern Additions

As the world innovates in both style and technology, so do we. Arlington has been redesigned to include surface mounted power unit upgrades so users can easily charge their personal devices. Optional frosted acrylic dividers are used to provide privacy with an open feel. 4A pod (6-person) 5A bullet (5-person) 5B straight (4-person) 5C pod (6-person) SURFACE laminate (Windsor Mahogany) WOOD medium cherry