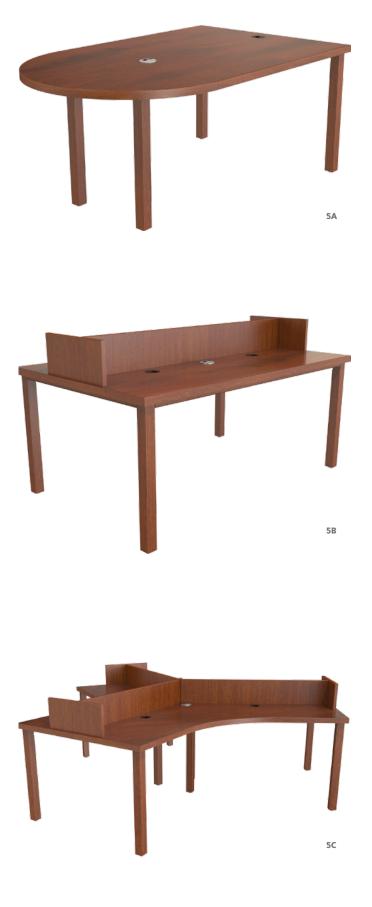

### Modern Additions

As the world innovates in both style and technology, so do we. Arlington has been redesigned to include surface mounted power unit upgrades so users can easily charge their personal devices. Optional frosted acrylic dividers are used to provide privacy with an open feel. 4A pod (6-person) 5A bullet (5-person) 5B straight (4-person) 5C pod (6-person) SURFACE laminate (Windsor Mahogany) WOOD medium cherry