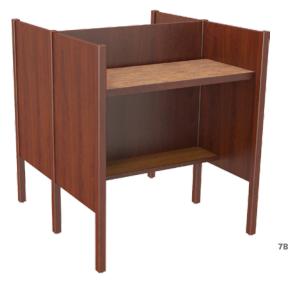

6A straight starter/end (4-person) 7A straight island (1-person) 7B straight island (2-person) 7C straight island (2-person) SURFACE laminate (Deepstar Fossil) WOOD versailles anigre