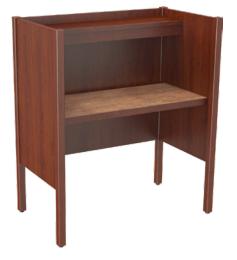

#### Shelf

Arlington carrels will include either a bottom or top *(shown)* shelf that can be used for storing various study supplies. The available task light accessory can be mounted under the shelf for additional lighting.