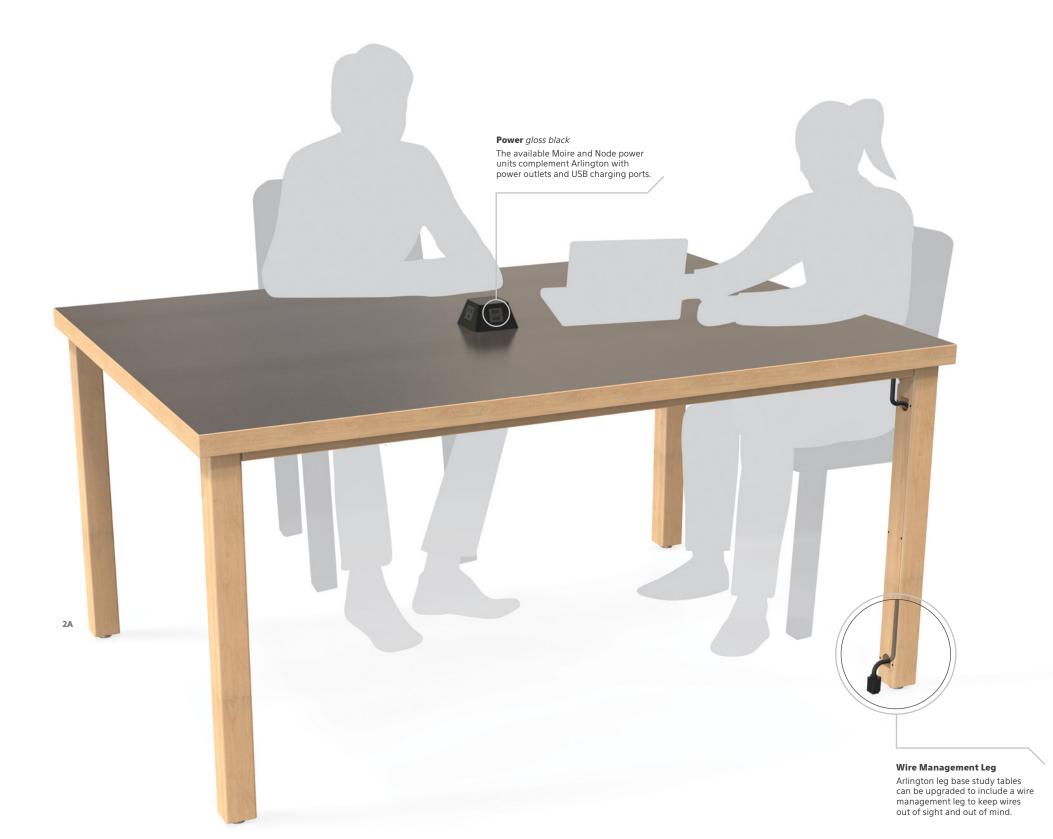

2A rectangle (4-person) 3A rectangle (4-person) 3B rectangle (4-person) 3C round (4-person) SURFACE laminate (Storm Solidz) WOOD natural maple

### Modern Additions

As the world innovates in both style and technology, so do we. Arlington has been redesigned to include surface mounted power unit upgrades so users can easily charge their personal devices. Optional frosted acrylic dividers are used to provide privacy with an open feel. 4A pod (6-person) 5A bullet (5-person) 5B straight (4-person) 5C pod (6-person) SURFACE laminate (Windsor Mahogany) WOOD medium cherry