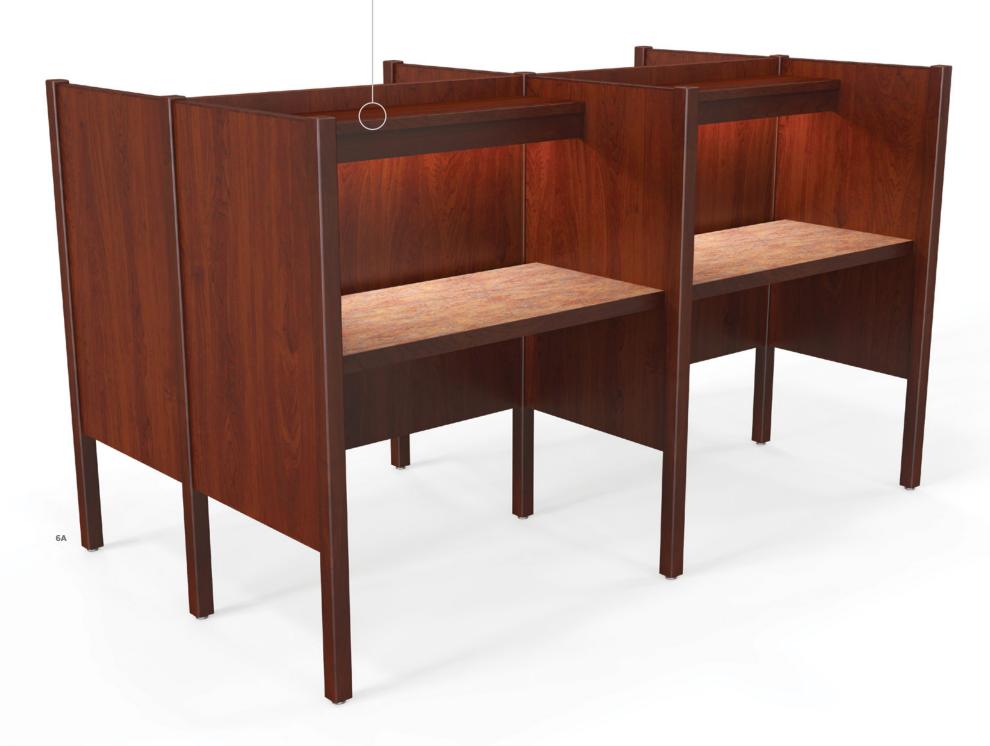

## Shared Spaces

Arlington's aesthetic is non-distracting and firmly planted in functional design. Using the starter, adder, end system various configurations of carrels can be combined to create the ideal study environment.

6A straight starter/end (4-person) 7A straight island (1-person) 7B straight island (2-person) 7C straight island (2-person) SURFACE laminate (Deepstar Fossil) WOOD versailles anigre