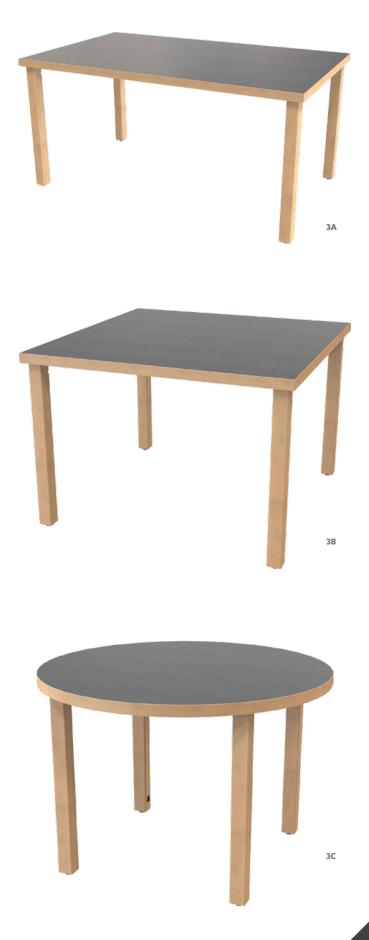

2A rectangle (4-person) 3A rectangle (4-person) 3B rectangle (4-person) 3C round (4-person) SURFACE laminate (Storm Solidz) WOOD natural maple