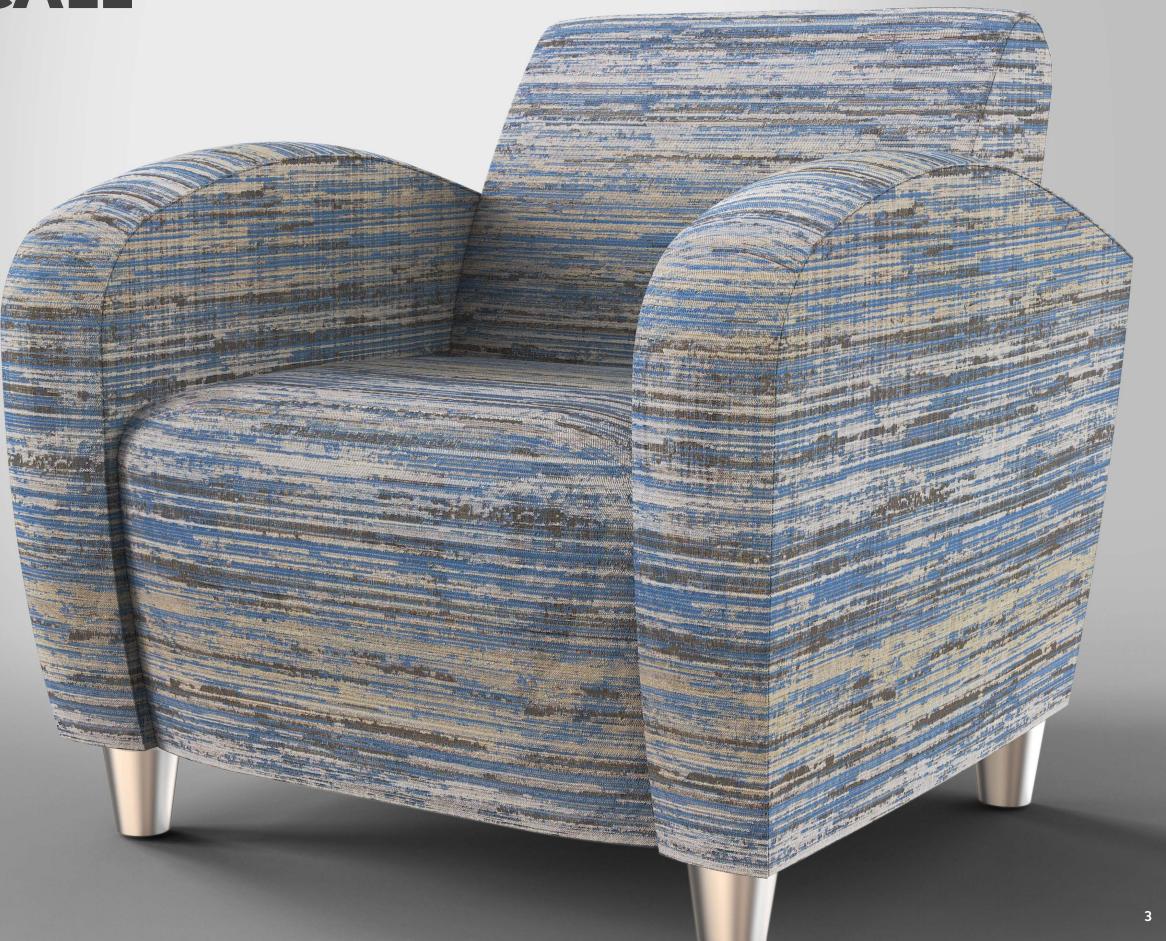

WHEN UPSCALE MEETS USABILITY.

For a refined look paired with functionality and comfort, this inviting collection is dressed to impress and can handle the demands of the digital age. Through the soft curves and tailored upholstery, Canton is perfect for sitting back and studying or

for a quick top to relax before moving on with your day.

exact needs.