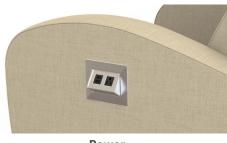

### **ACCESSORIES & UPGRADES**

Handle

Power

**Tablet Arm** 

### **TABLES**

Side Table

MAKE IT YOUR OWN.

the look. Utilizing the power and tablet arm, create a warm and inviting space that can be used for both short and extended periods of time.

Canton includes several table options to complete