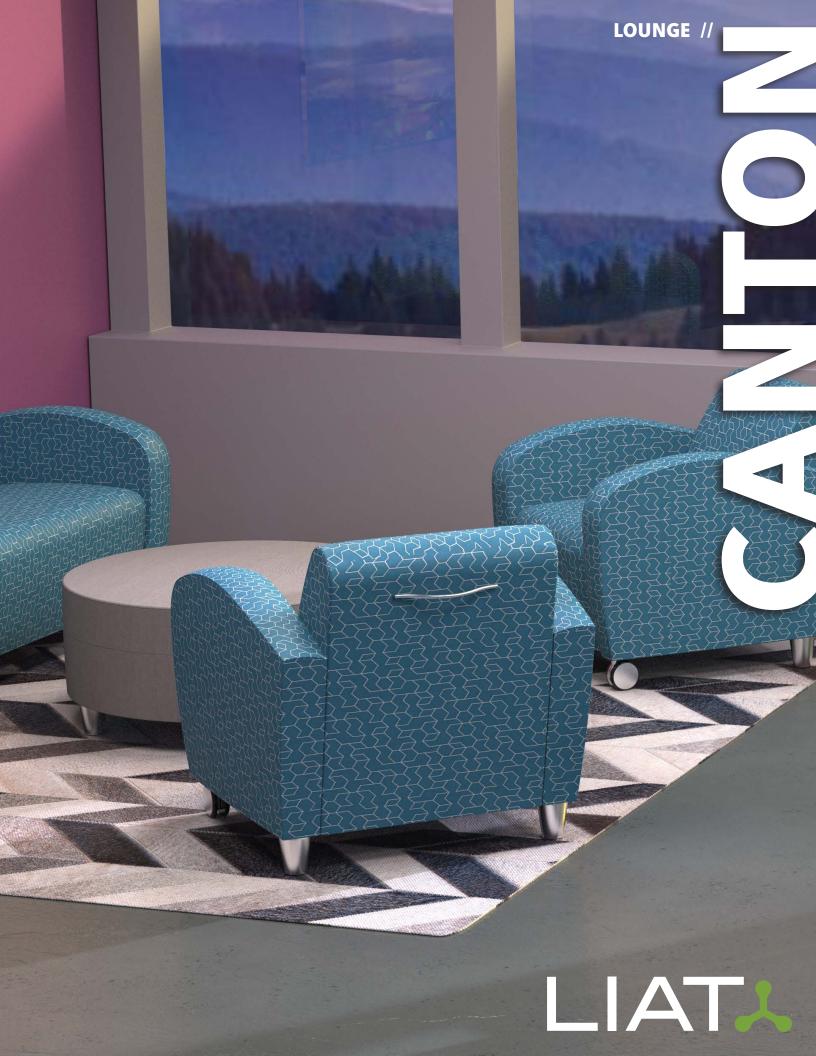

WHEN UPSCALE MEETS USABILITY.

For a refined look paired with functionality and comfort, this inviting collection is dressed to impress and can handle the demands of the digital age. Through the soft curves and tailored upholstery, Canton is perfect for sitting back and studying or

for a quick top to relax before moving on with your day.

exact needs.