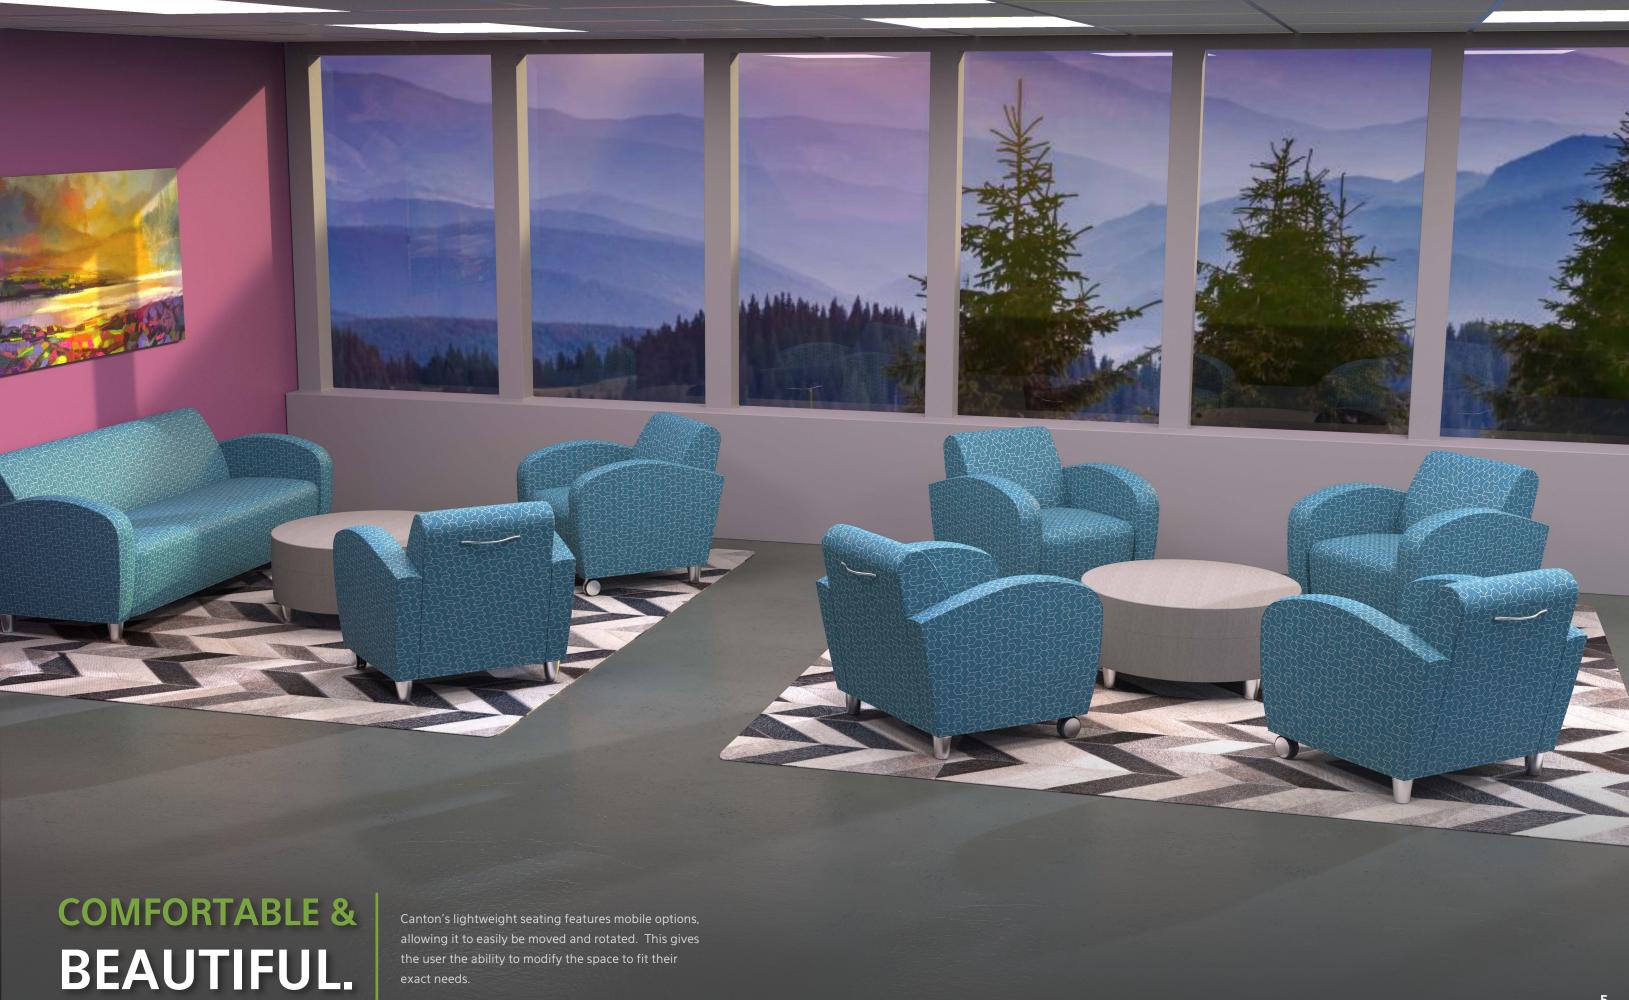

WHEN UPSCALE MEETS USABILITY.

For a refined look paired with functionality and comfort, this inviting collection is dressed to impress and can handle the demands of the digital age. Through the soft curves and tailored upholstery, Canton is perfect for sitting back and studying or

for a quick top to relax before moving on with your day.





exact needs.

# LOUNGE



Single-Seat



Two-Seat



Three-Seat

# **OTTOMANS**



Round



Square



Bench

# **LEG OPTIONS**



Metal



Wood



Casters

### **ACCESSORIES & UPGRADES**



Handle



Power



**Tablet Arm** 

### **TABLES**



Side Table



MAKE IT YOUR OWN.

the look. Utilizing the power and tablet arm, create a warm and inviting space that can be used for both short and extended periods of time.

Canton includes several table options to complete



LIATFURNITURE.COM

694 North Main Street · Troutman, NC 28166 TF 888 440 8205 · F 704 528 6519