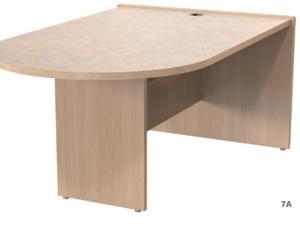

Divider acrylic

6A pod starter/straight ends (12-person)
7A bullet island (5-person)
7B straight island (4-person)
7C pod island (3-person)
SURFACE laminate (Mercury Glass)
WOOD natural