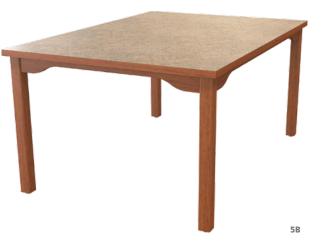

## **Study Tables**

4A rectangle, leg base (4-person)
5A round, leg base (4-person)
5B rectangle, leg base (4-person)
5C rectangle, panel base (4-person)
SURFACE laminate (Crystalline Dune)
WOOD light cherry