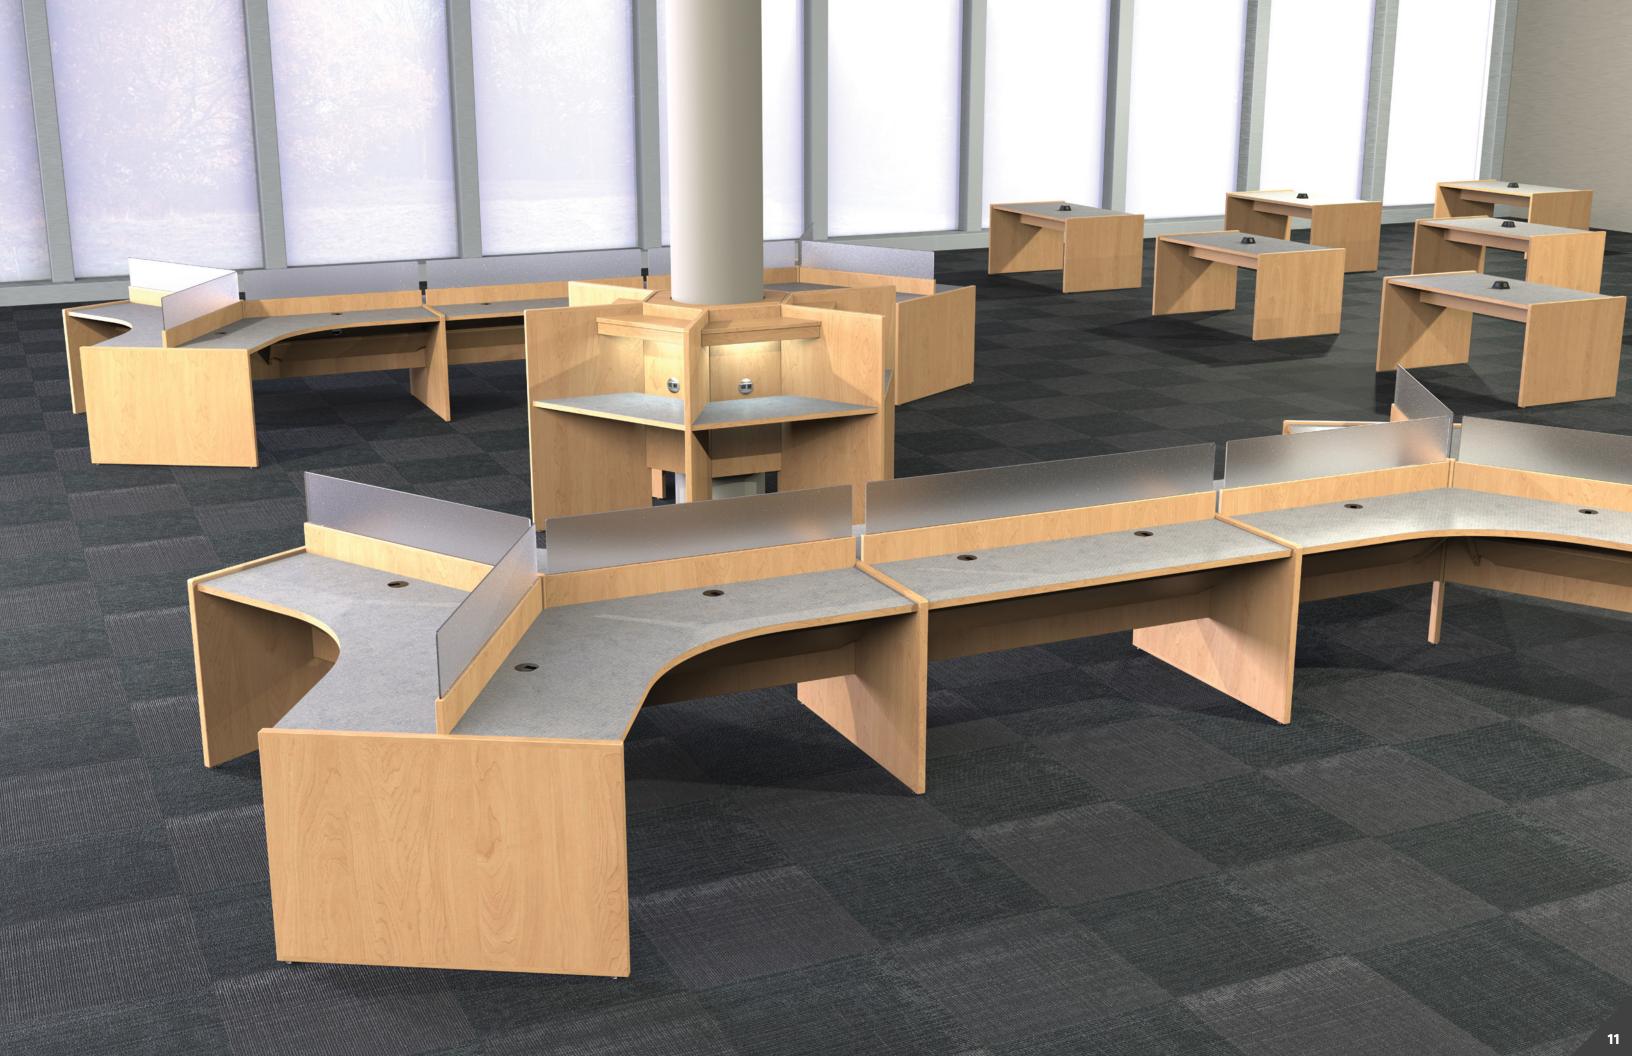

## **Computer Tables**

Divider acrylic

6A pod starter/straight ends (12-person)
7A bullet island (5-person)
7B straight island (4-person)
7C pod island (3-person)
SURFACE laminate (Mercury Glass)
WOOD natural