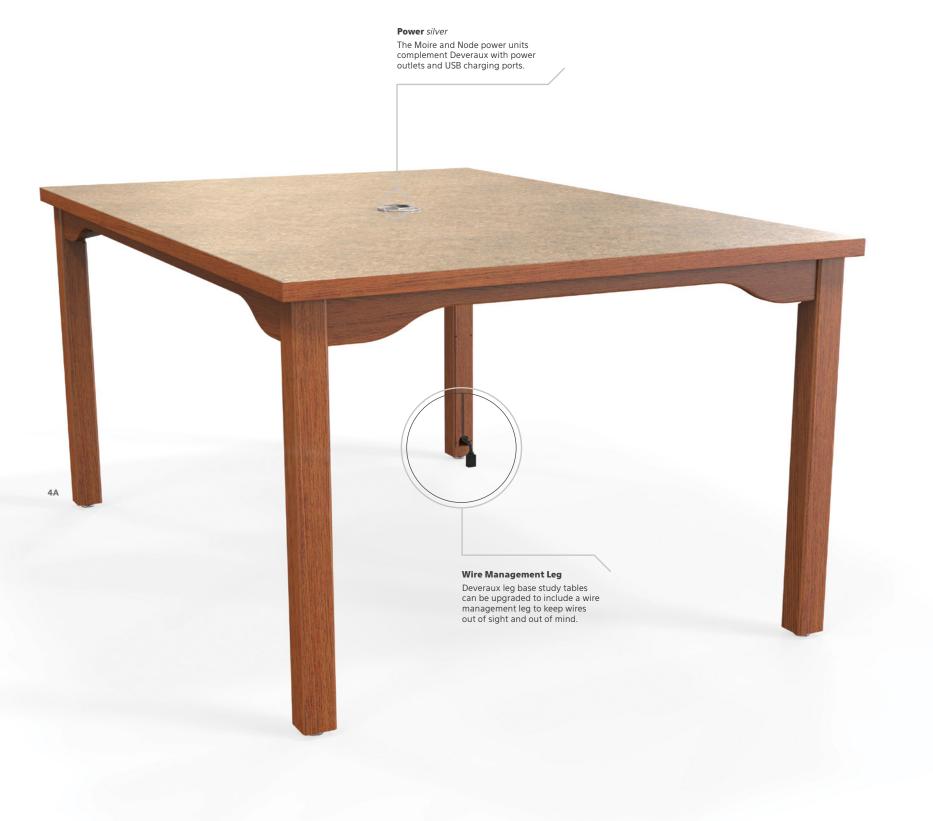

## **Study Tables**

4A rectangle, leg base (4-person)
5A round, leg base (4-person)
5B rectangle, leg base (4-person)
5C rectangle, panel base (4-person)
SURFACE laminate (Crystalline Dune)
WOOD light cherry

#### Modern Additions

As the world innovates in both style and technology, so do we. Deveraux has been redesigned to include surface mounted power unit upgrades so users can easily charge their personal devices, a built-in wire management system and optional frosted acrylic dividers to provide privacy with an open feel.