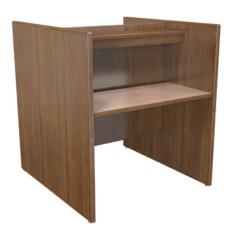

#### Shelf

Deveraux carrels will include either a bottom or top (shown) shelf that can be used for storing various study supplies. The available task light accessory can be mounted under the shelf for additional lighting.