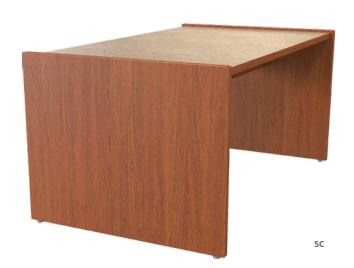

## **Study Tables**

4A rectangle, leg base (4-person)
5A round, leg base (4-person)
5B rectangle, leg base (4-person)
5C rectangle, panel base (4-person)
SURFACE laminate (Crystalline Dune)
WOOD light cherry