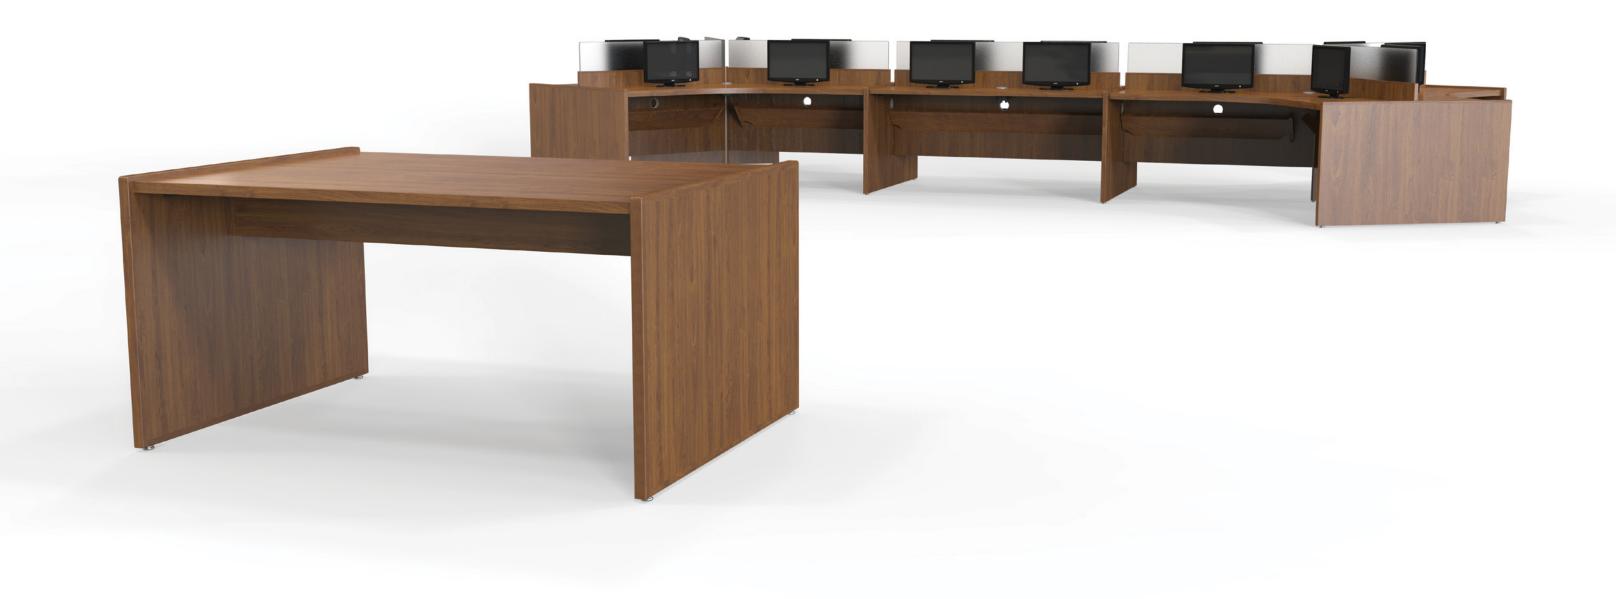

## **Computer Tables**

Divider acrylic

6A pod starter/straight ends (12-person)
7A bullet island (5-person)
7B straight island (4-person)
7C pod island (3-person)
SURFACE laminate (Mercury Glass)
WOOD natural