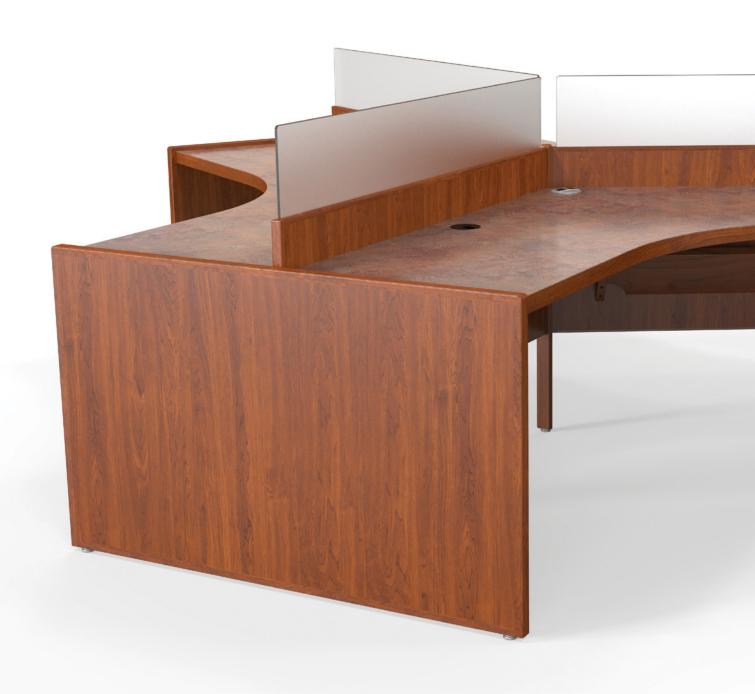

# Choose from our wood or acrylic divider (shown) options to delineate space between users.

#### Modern Additions

As the world innovates in both style and technology, so do we. Deveraux has been redesigned to include surface mounted power unit upgrades so users can easily charge their personal devices, a built-in wire management system and optional frosted acrylic dividers to provide privacy with an open feel.

Divider acrylic

6A pod starter/straight ends (12-person)
7A bullet island (5-person)
7B straight island (4-person)
7C pod island (3-person)
SURFACE laminate (Mercury Glass)
WOOD natural