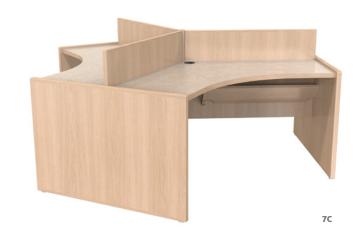

Divider acrylic

6A pod starter/straight ends (12-person)
7A bullet island (5-person)
7B straight island (4-person)
7C pod island (3-person)
SURFACE laminate (Mercury Glass)
WOOD natural