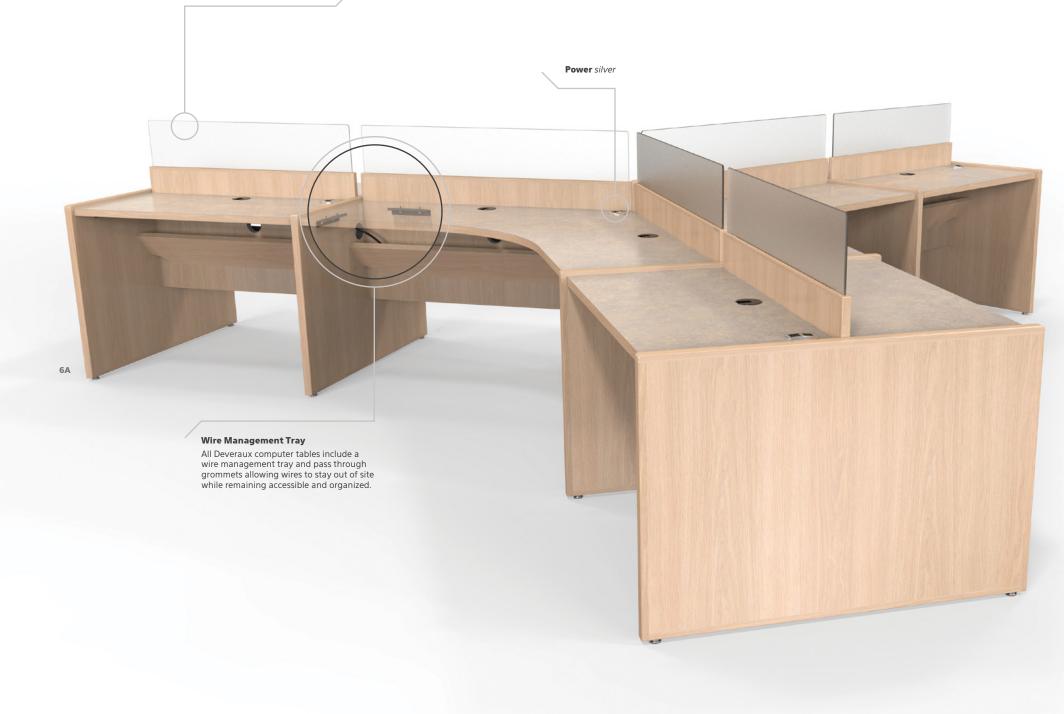

# Choose from our wood or acrylic divider (shown) options to delineate space between users.

#### Modern Additions

As the world innovates in both style and technology, so do we. Deveraux has been redesigned to include surface mounted power unit upgrades so users can easily charge their personal devices, a built-in wire management system and optional frosted acrylic dividers to provide privacy with an open feel.