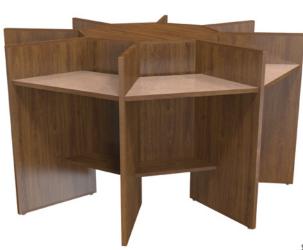

9Δ

98

Individual Focused

Deveraux was designed with a focused feeling in mind. The traditional aesthetic divides the user from the distractions around them so they can focus on the task at hand.

8A polygonal (hex; 6-person)
9A straight island (2-person)
9B straight island (1-person)
9C polygonal (octa; 8-person)
WOOD montana walnut
SURFACE laminate (Antique Glass)