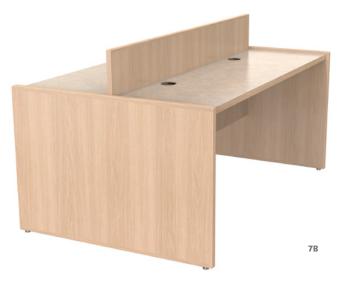

Divider acrylic

6A pod starter/straight ends (12-person)
7A bullet island (5-person)
7B straight island (4-person)
7C pod island (3-person)
SURFACE laminate (Mercury Glass)
WOOD natural