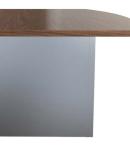

## MESS TESTED COFFEE PROOFED.

Powder coated bases with either laminate or plain/ perforated metal panels give Hanover an elegant look while remaining durable enough for high-use areas.

### **BASE STYLES**

Flat, Perforated Metal

Flat, Plain Metal

Curved, Plain Metal

Curved, Perforated Metal

Boat

Boat