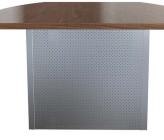

## MESS TESTED COFFEE PROOFED.

Powder coated bases with either laminate or plain/ perforated metal panels give Hanover an elegant look while remaining durable enough for high-use areas.

### **BASE STYLES**

Flat, Perforated Metal

Flat, Plain Metal

Curved, Plain Metal

Curved, Perforated Metal

Boat

Boat