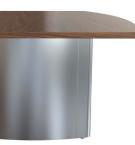

## MESS TESTED COFFEE PROOFED.

Powder coated bases with either laminate or plain/ perforated metal panels give Hanover an elegant look while remaining durable enough for high-use areas.

### **BASE STYLES**

Flat, Perforated Metal

Flat, Plain Metal

Curved, Plain Metal

Curved, Perforated Metal

Boat

Boat