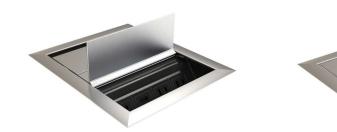

Several standard table top power options, including power outlets, USB power and data, are available

> to make your users feel right at home. Additionally, all bases provide cord drops for effective wire management.