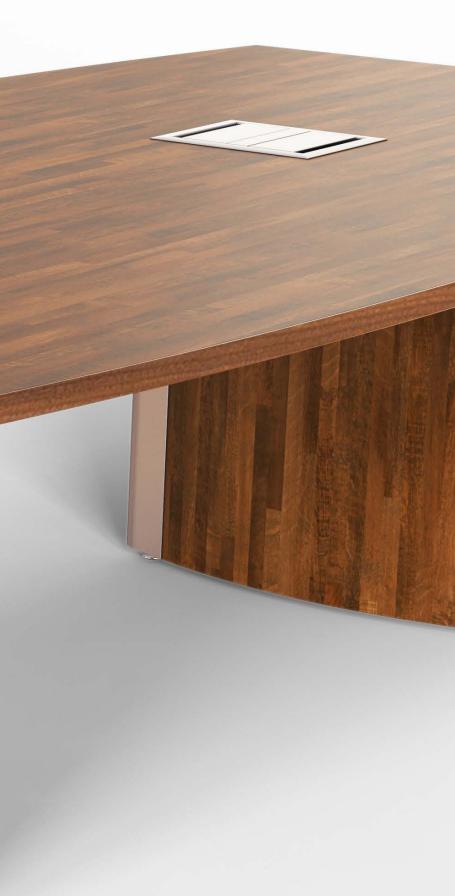

Several standard table top power options, including power outlets, USB power and data, are available

> to make your users feel right at home. Additionally, all bases provide cord drops for effective wire management.