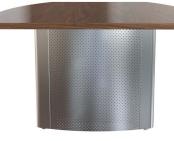

## MESS TESTED COFFEE PROOFED.

Powder coated bases with either laminate or plain/ perforated metal panels give Hanover an elegant look while remaining durable enough for high-use areas.

### **BASE STYLES**

Flat, Perforated Metal

Flat, Plain Metal

Curved, Plain Metal

Curved, Perforated Metal

Boat

Boat