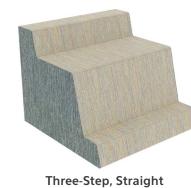

## SHARE A SPACE WITH COMFORT.

Work together, or work alone. Korak tiered seating can serve as both a quick touch-down spot and an extended stay collaborative area. The multi-leveled design is perfect for delineating space during impromptu meetings or while waiting for your next appointment.







**DIVIDE AND** CONQUER

Sometimes even public spaces need a little separation. Korak's optional upholstered dividers provide the aesthetic partition you need, with the subtlety you desire.



Two-Step, Straight







Two-Step, Outer Corner







Three-Step, Inner Corner



## LIAT

## LIATFURNITURE.COM

694 North Main Street • Troutman, NC 28166 TF 888 440 8205 • F 704 528 6519