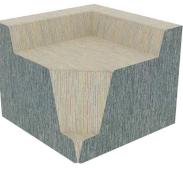

## SHARE A SPACE WITH COMFORT.

Work together, or work alone. Korak tiered seating can serve as both a quick touch-down spot and an extended stay collaborative area. The multi-leveled design is perfect for delineating space during impromptu meetings or while waiting for your next appointment.







**DIVIDE AND** CONQUER

Sometimes even public spaces need a little separation. Korak's optional upholstered dividers provide the aesthetic partition you need, with the subtlety you desire.



Two-Step, Straight







Two-Step, Outer Corner







Three-Step, Inner Corner



## LIAT

## LIATFURNITURE.COM

694 North Main Street • Troutman, NC 28166 TF 888 440 8205 • F 704 528 6519