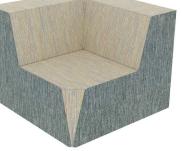

## SHARE A SPACE WITH COMFORT.

Work together, or work alone. Korak tiered seating can serve as both a quick touch-down spot and an extended stay collaborative area. The multi-leveled design is perfect for delineating space during impromptu meetings or while waiting for your next appointment.







**DIVIDE AND** CONQUER

Sometimes even public spaces need a little separation. Korak's optional upholstered dividers provide the aesthetic partition you need, with the subtlety you desire.



Two-Step, Straight







Two-Step, Outer Corner







Three-Step, Inner Corner



## LIAT

## LIATFURNITURE.COM

694 North Main Street • Troutman, NC 28166 TF 888 440 8205 • F 704 528 6519