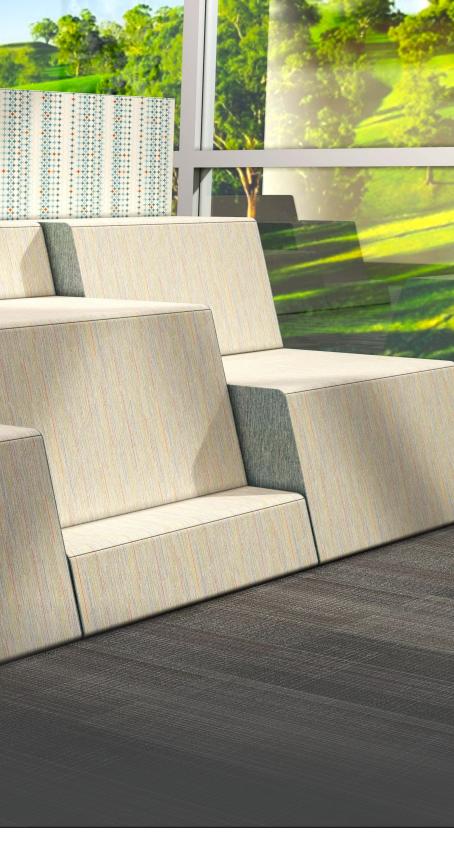

## SHARE A SPACE WITH COMFORT.

Work together, or work alone. Korak tiered seating can serve as both a quick touch-down spot and an extended stay collaborative area. The multi-leveled design is perfect for delineating space during impromptu meetings or while waiting for your next appointment.

**DIVIDE AND** CONQUER

Sometimes even public spaces need a little separation. Korak's optional upholstered dividers provide the aesthetic partition you need, with the subtlety you desire.

Two-Step, Straight