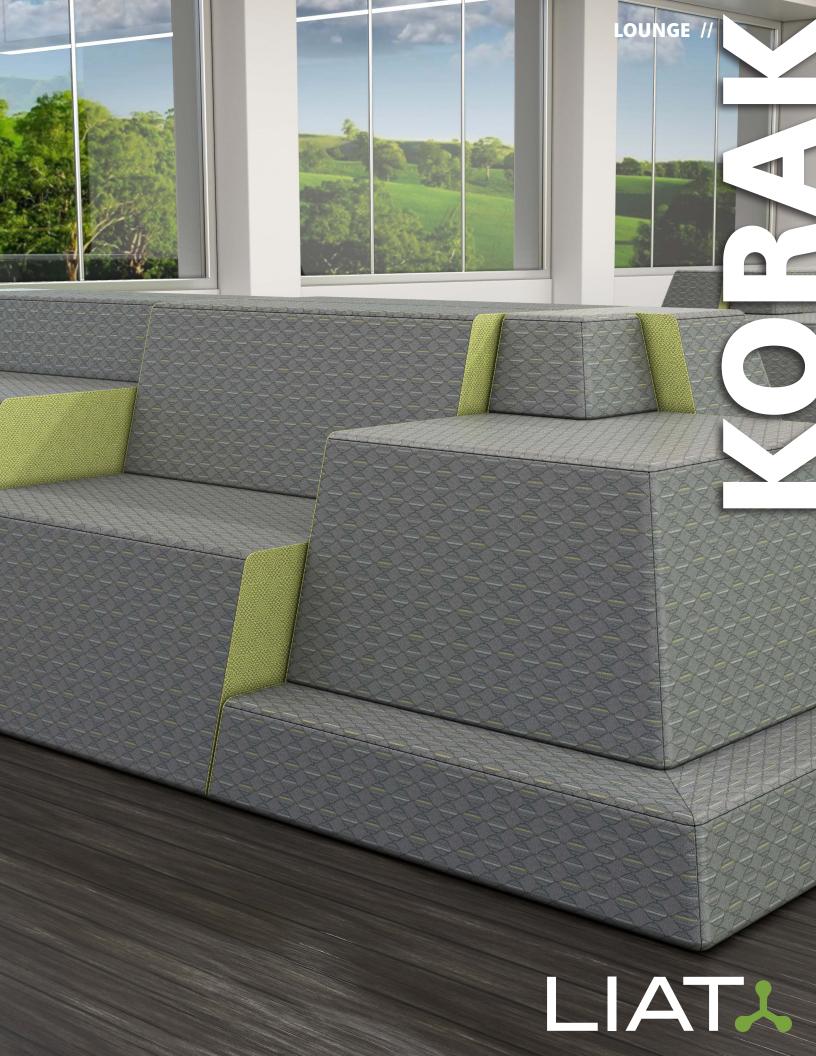

## SHARE A SPACE WITH COMFORT.

Work together, or work alone. Korak tiered seating can serve as both a quick touch-down spot and an extended stay collaborative area. The multi-leveled design is perfect for delineating space during impromptu meetings or while waiting for your next appointment.

**DIVIDE AND** CONQUER

Sometimes even public spaces need a little separation. Korak's optional upholstered dividers provide the aesthetic partition you need, with the subtlety you desire.

Two-Step, Straight