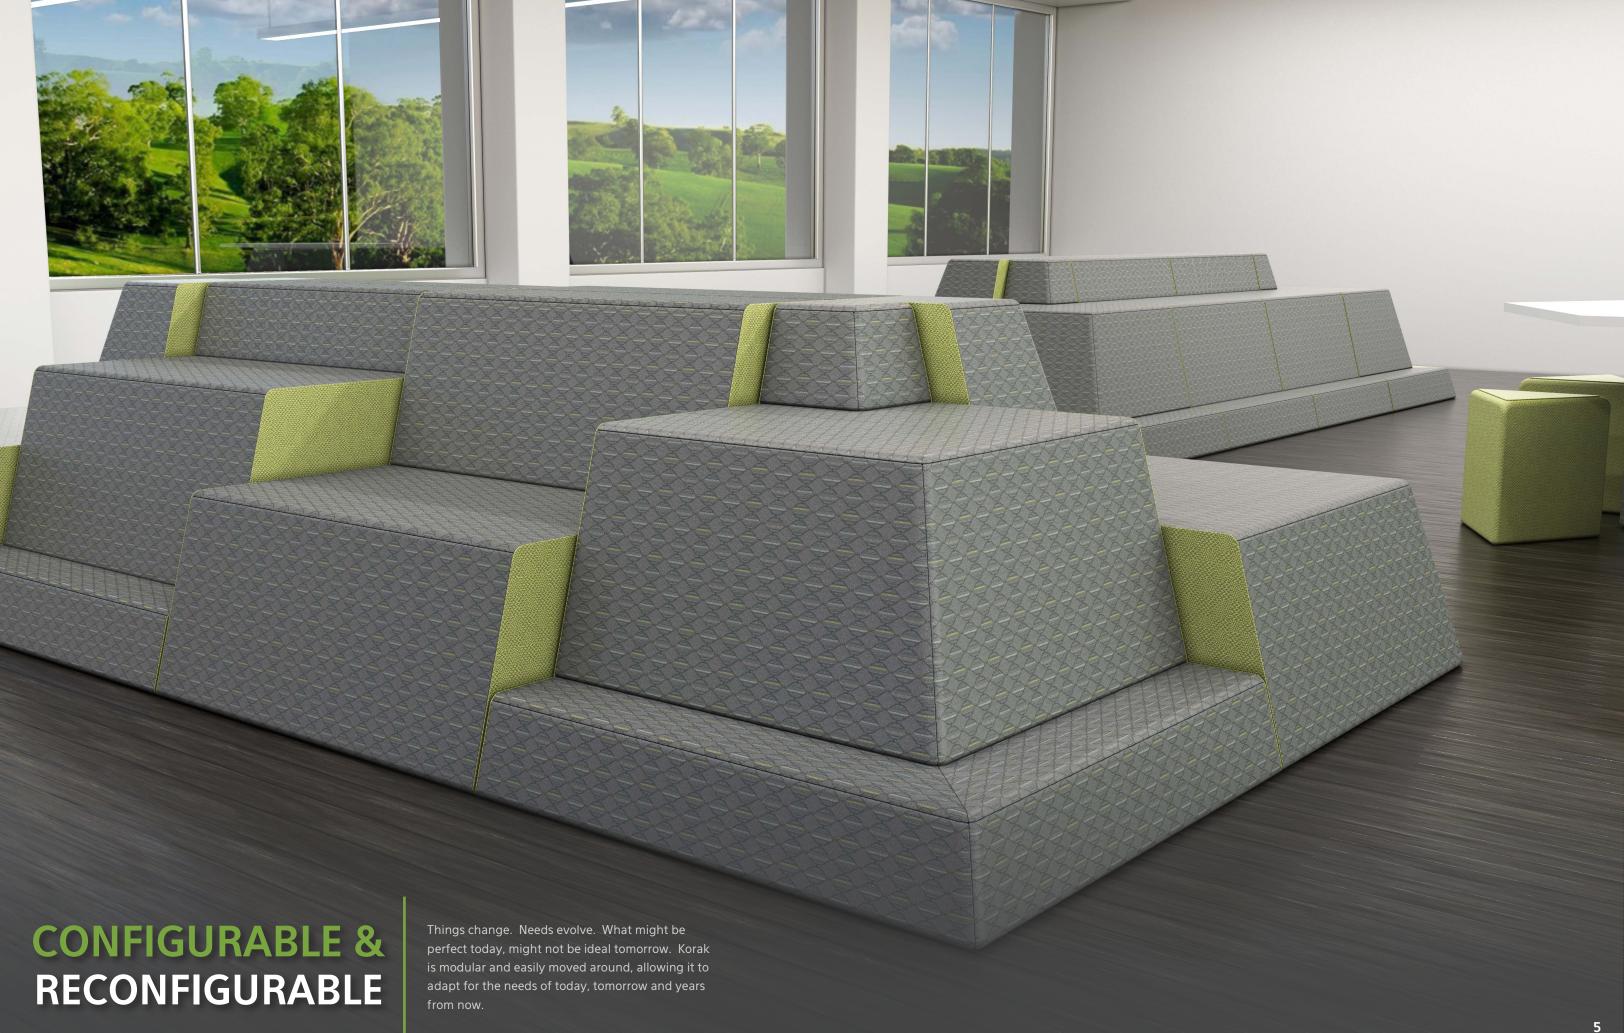

## SHARE A SPACE WITH COMFORT.

Work together, or work alone. Korak tiered seating can serve as both a quick touch-down spot and an extended stay collaborative area. The multi-leveled design is perfect for delineating space during impromptu meetings or while waiting for your next appointment.

**DIVIDE AND** CONQUER

Sometimes even public spaces need a little separation. Korak's optional upholstered dividers provide the aesthetic partition you need, with the subtlety you desire.

Two-Step, Straight