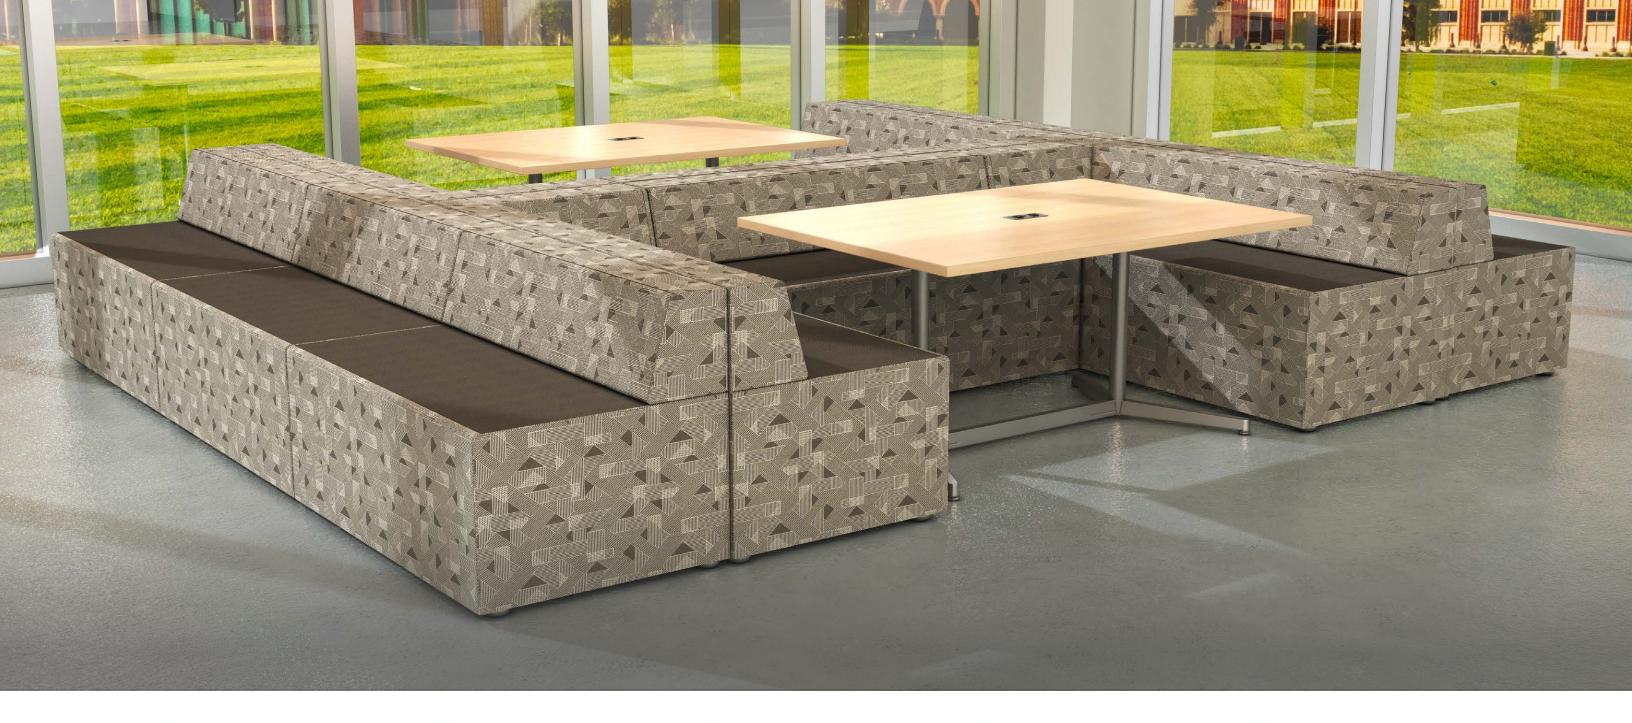

## Tranquil transitions.

YOUR SPACE, YOUR SHAPE.

Lenoir was designed to make the idea for your space a reality, accomplished by various shapes and sizes of inner curves, outer curves and straights with full backs or half backs and arm options, with or without power!

In the era of open concept floorplans, even collaborators benefit from a little privacy. Lenoir was designed to help create your own little <u>nooks and a</u>lcoves, even in the open.

Straight

**Rectangle Occasional Table** 