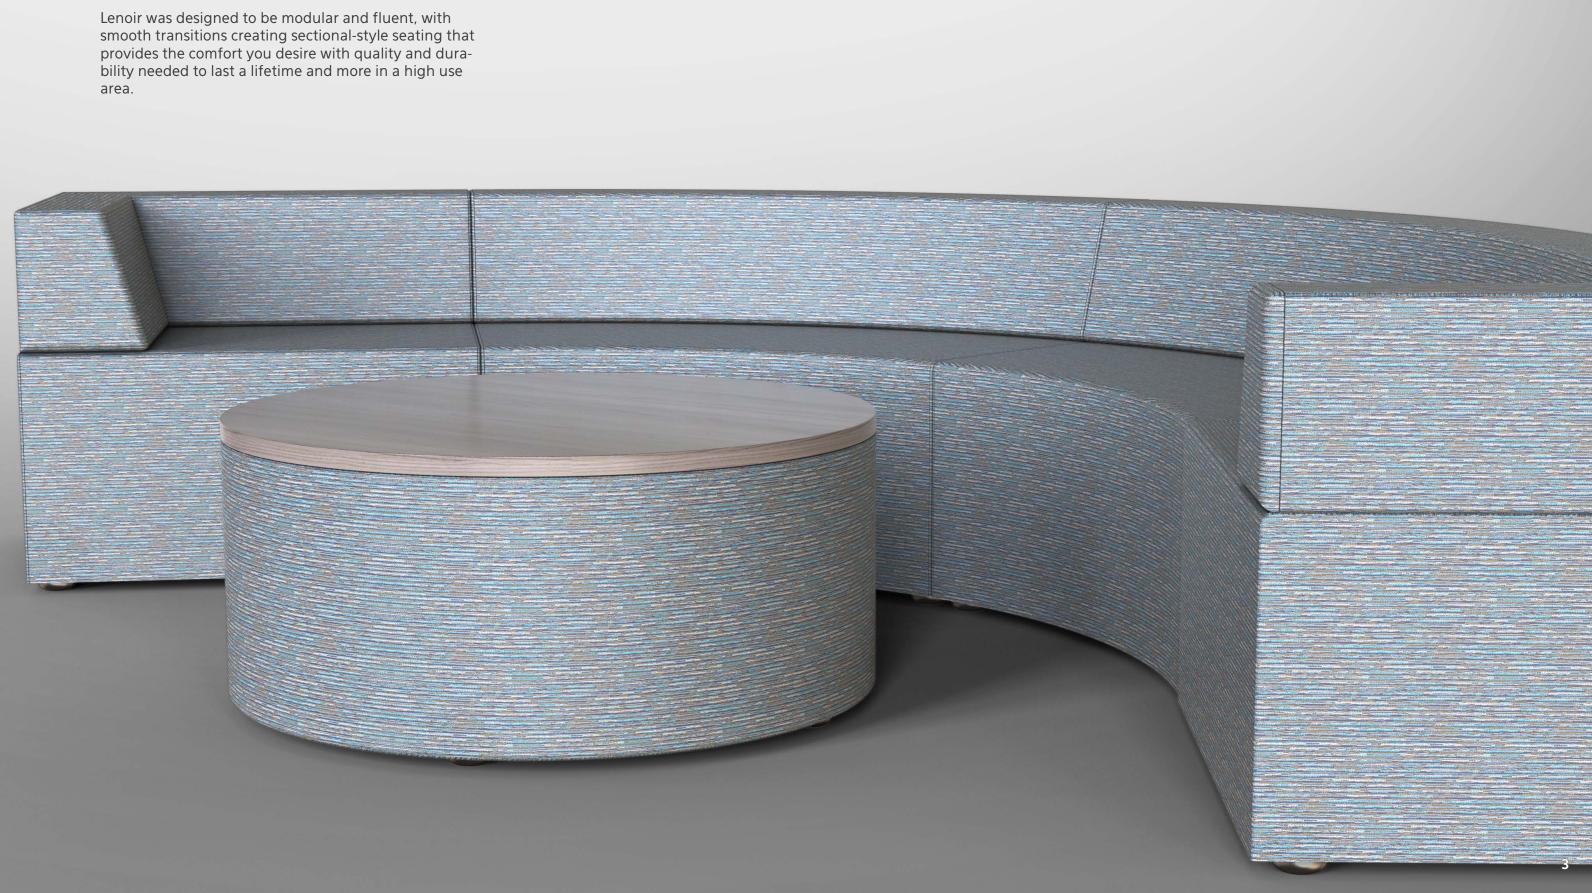

In the era of open concept floorplans, even collaborators benefit from a little privacy. Lenoir was designed to help create your own little <u>nooks and a</u>lcoves, even in the open.

Straight

**Rectangle Occasional Table** 