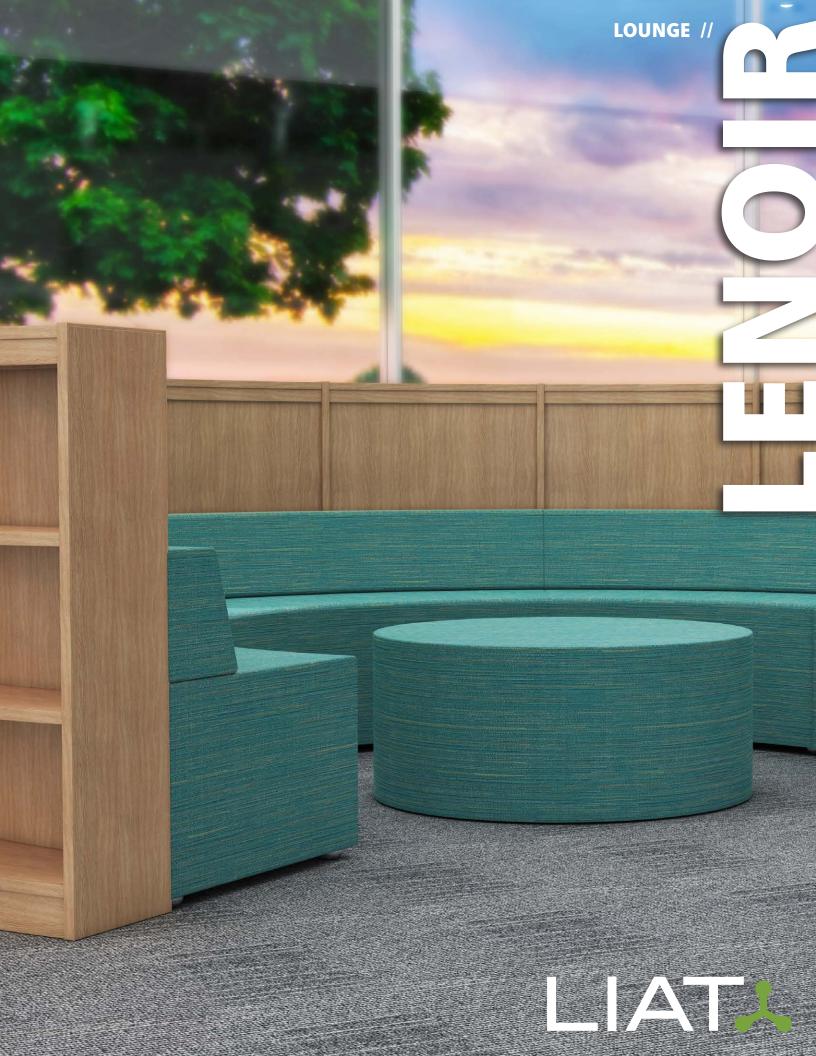

## Tranquil transitions.

YOUR SPACE, YOUR SHAPE.

Lenoir was designed to make the idea for your space a reality, accomplished by various shapes and sizes of inner curves, outer curves and straights with full backs or half backs and arm options, with or without power!