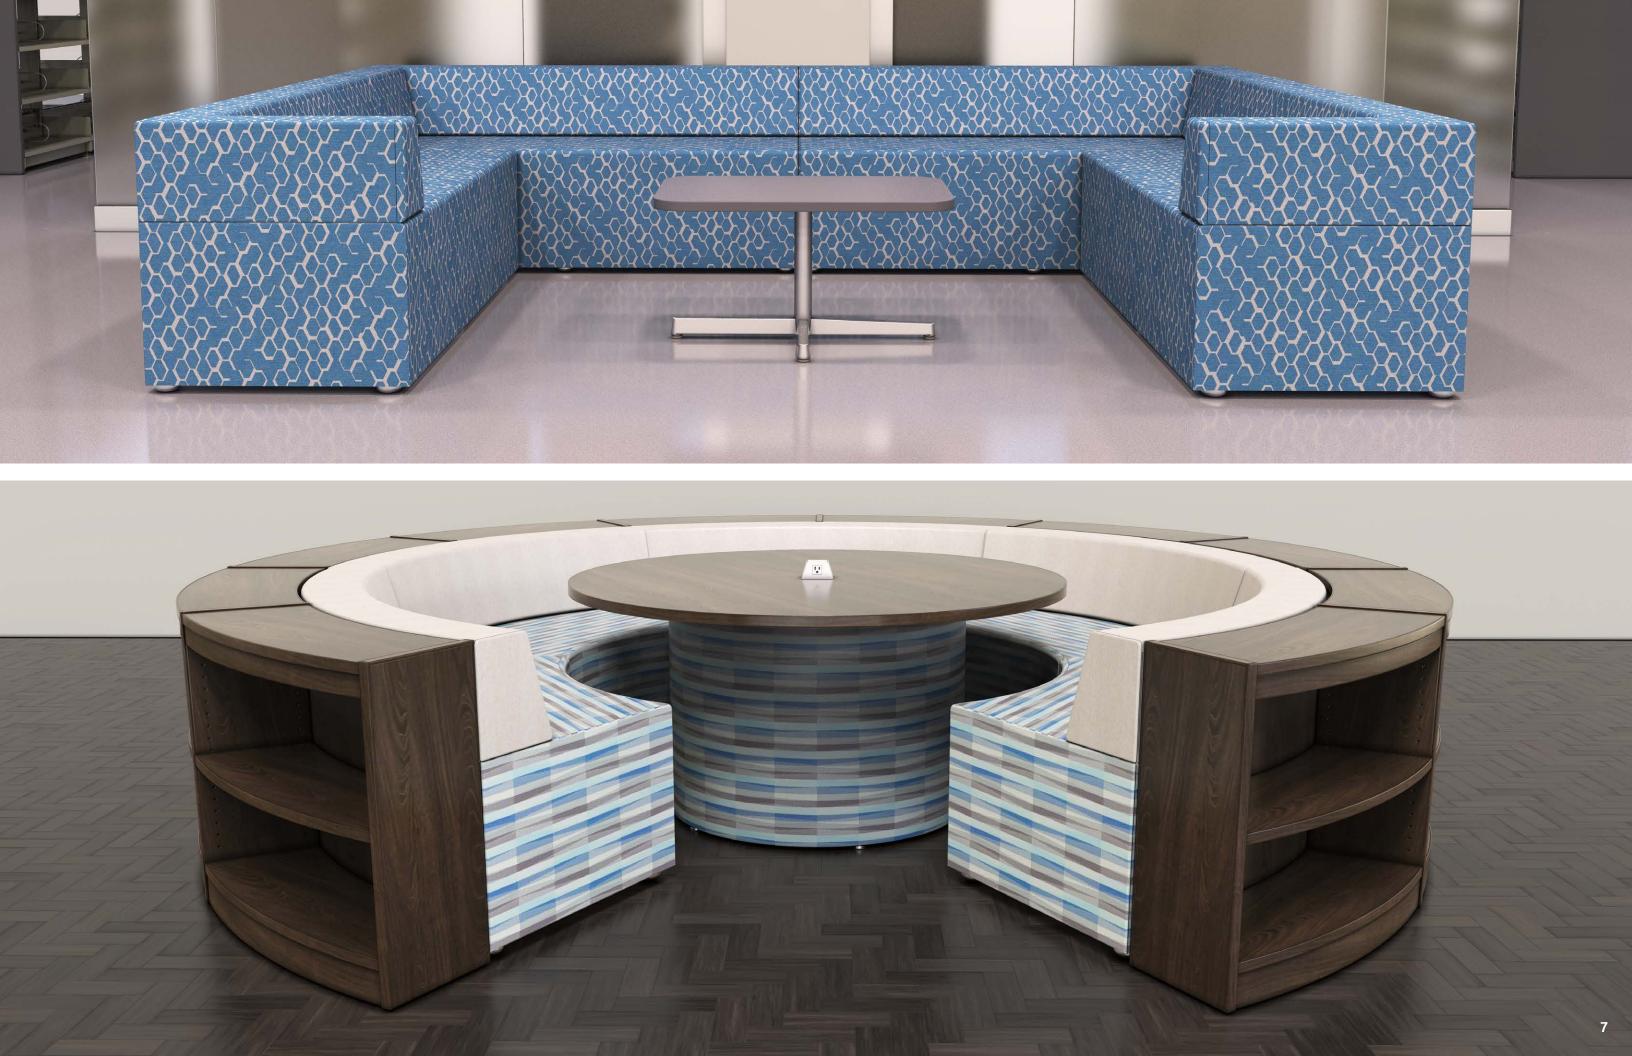

Straight, One Arm

**Round Occasional Table** 

Straight, Two Arms

Square Occasional Table

Straight, Half Back

Inner Curve

Straight, Half Back w/ Arm

Outer Curve

Power Option, No Arm

Power Option, With Arm