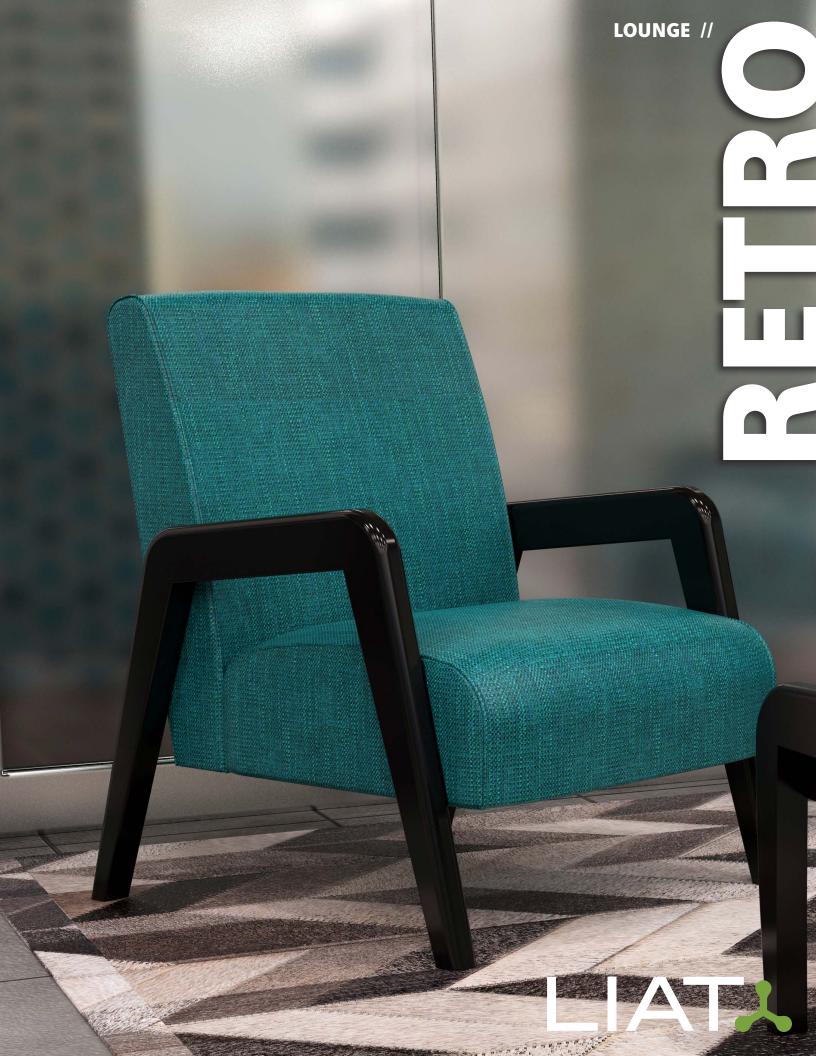

## TIMELESS BEAUTY BUILT TO IMPRESS.

Create a mood in any spcae that elicits elegance without trying too hard. Retro's post-modern appearance is timetested with solid wood arm frames to create a warm and clean look. Multiple seat options are complemented perfectly with matching end or magazine tables.

Beauty isn't a benefit if it's missing functionality. Seat angles encourage good posture with support to the spine and a seat designed for optimum comfort - and it still makes a statement.

Single Seat

Two Seater