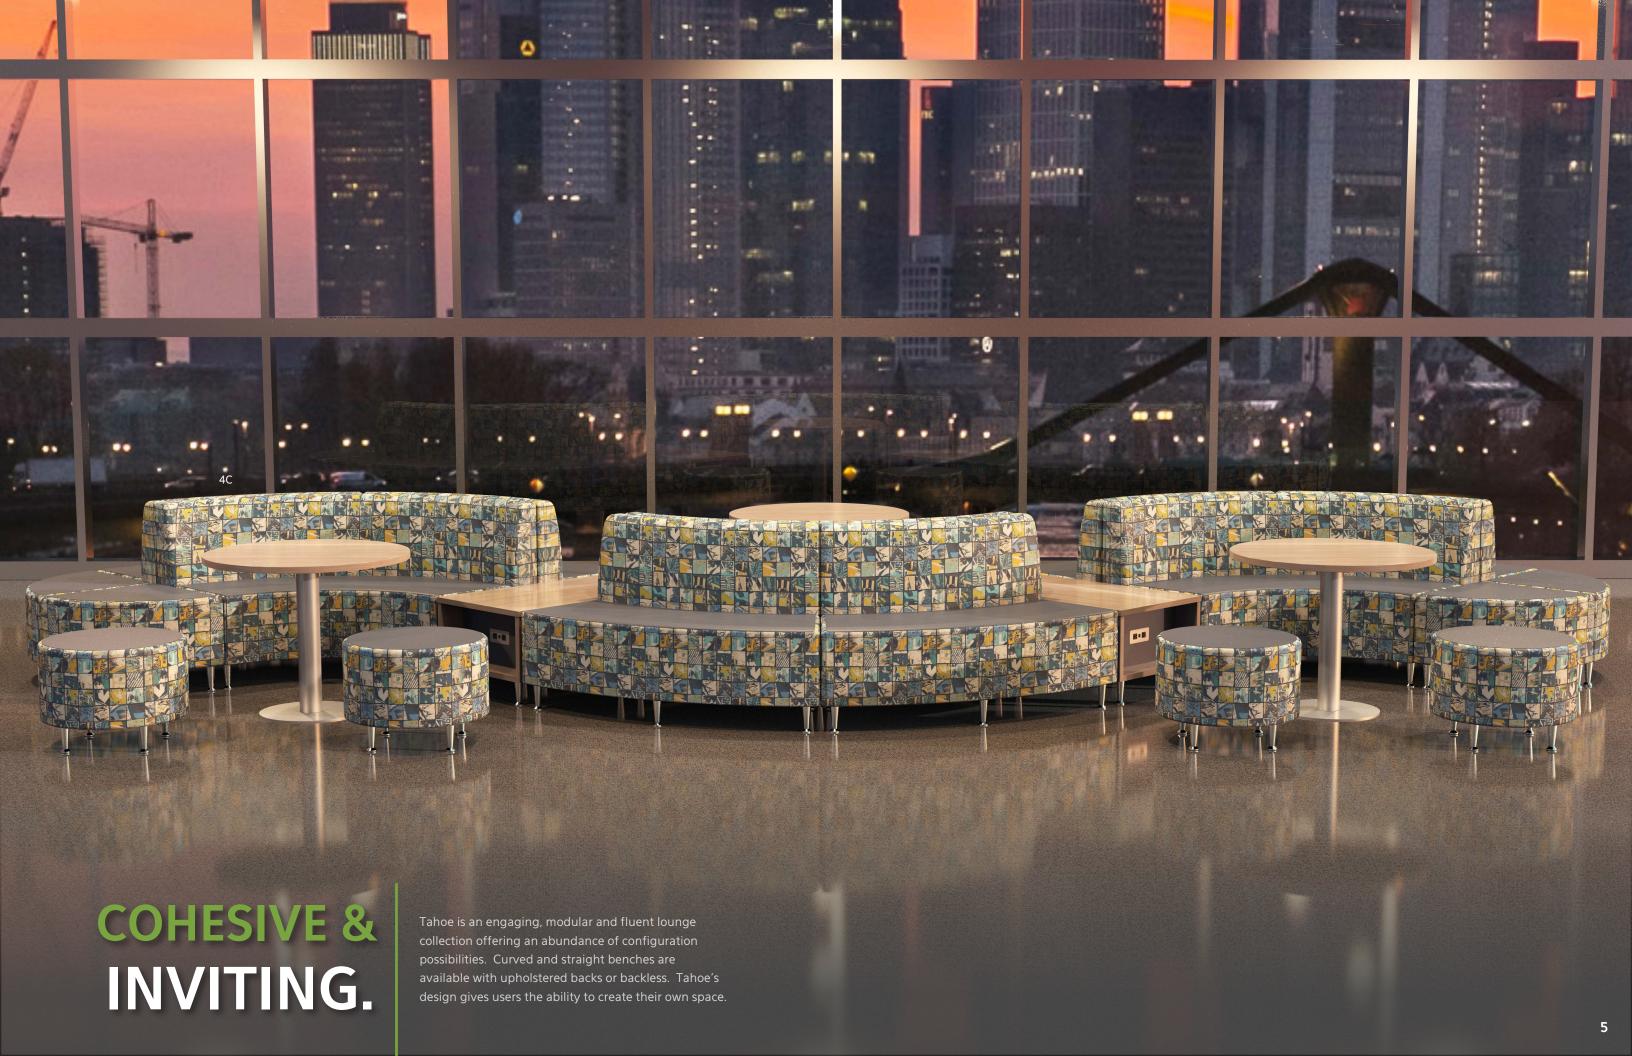

Two Seat, No Back

**LOUNGE** 

Two Seat, Upholstered Back

Three Seat, No Back

Three Seat, Upholstered Back

Inner Curve, No Back

Inner Curve, Upholstered Back

Outer Curve, No Back

**Outer Curve, Upholstered Back** 

Round, No Back

Pie, No Back