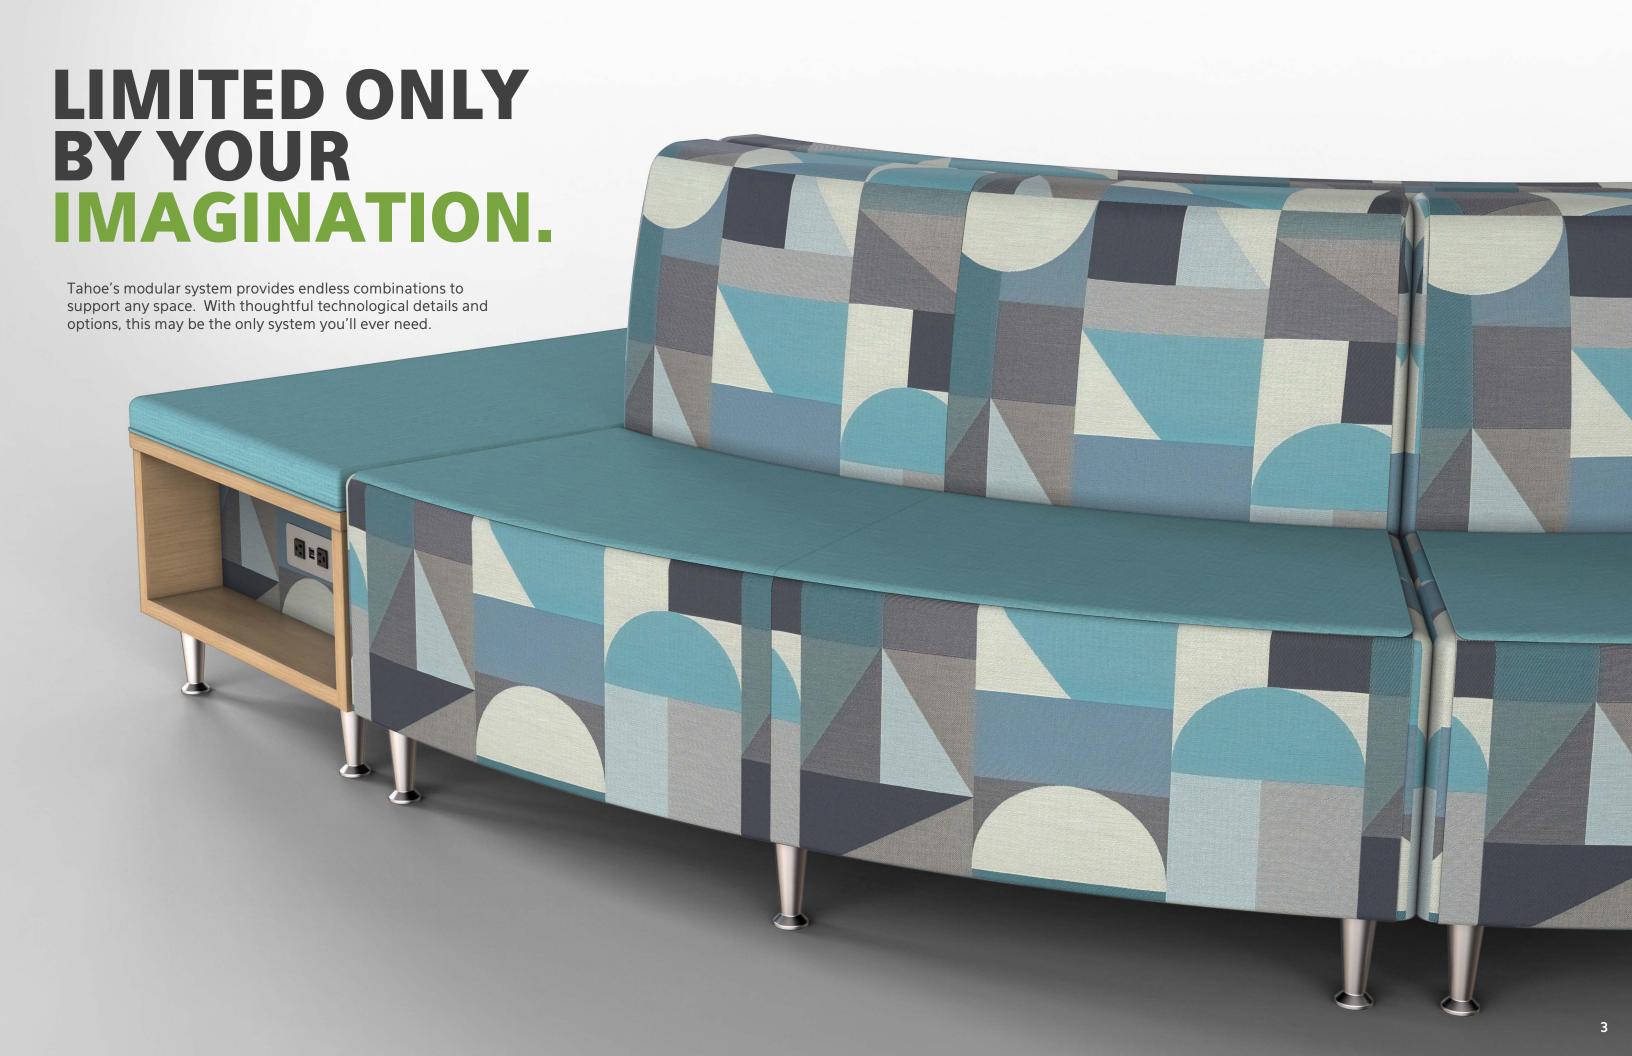

## **HARMONIOUS** Tables are offered at varying heights to provide seamless solutions with options for FLOW. top cushions and inset fabric panels to add a more cohesive look.

Single Seat, No Back

Single Seat, Upholstered Back