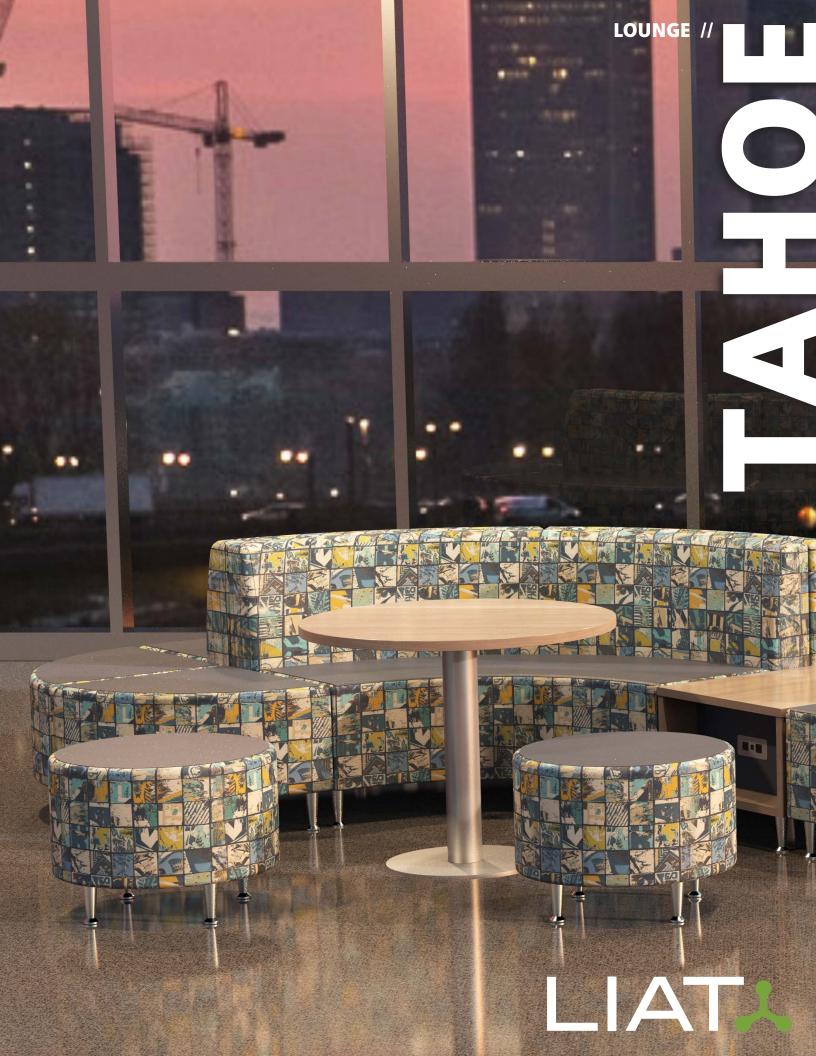

Two Seat, No Back

**LOUNGE** 

Two Seat, Upholstered Back

Three Seat, No Back

Three Seat, Upholstered Back

Inner Curve, No Back

Inner Curve, Upholstered Back

Outer Curve, No Back