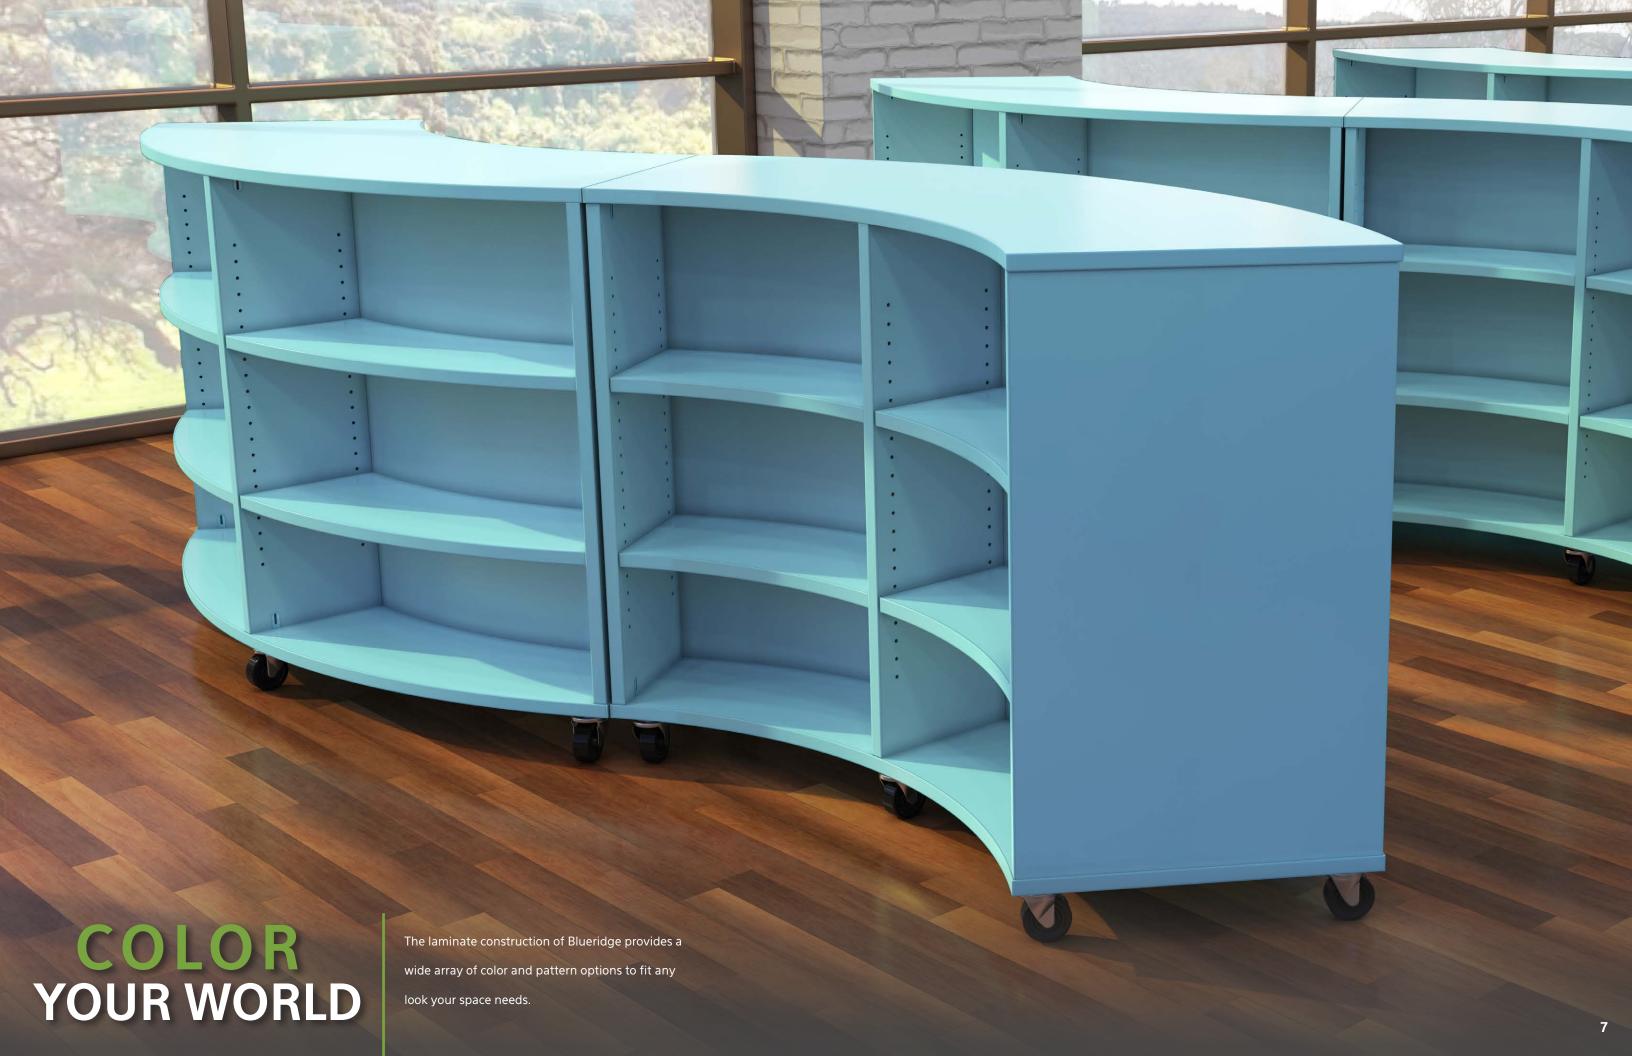

## LAMINATE SHELVING DESIGNED TO LAST

Blueridge is a laminate shelving collection that has been designed to last in highuse areas. The construction features a 1" thick core with high pressure laminate on both sides and a 3mm PVC edge, and brass inserts for the strongest possible connection points. We don't use TFL and we don't use 3/4" cores. Our shelves actually support the weight of books, and it carries our 20 year warranty.