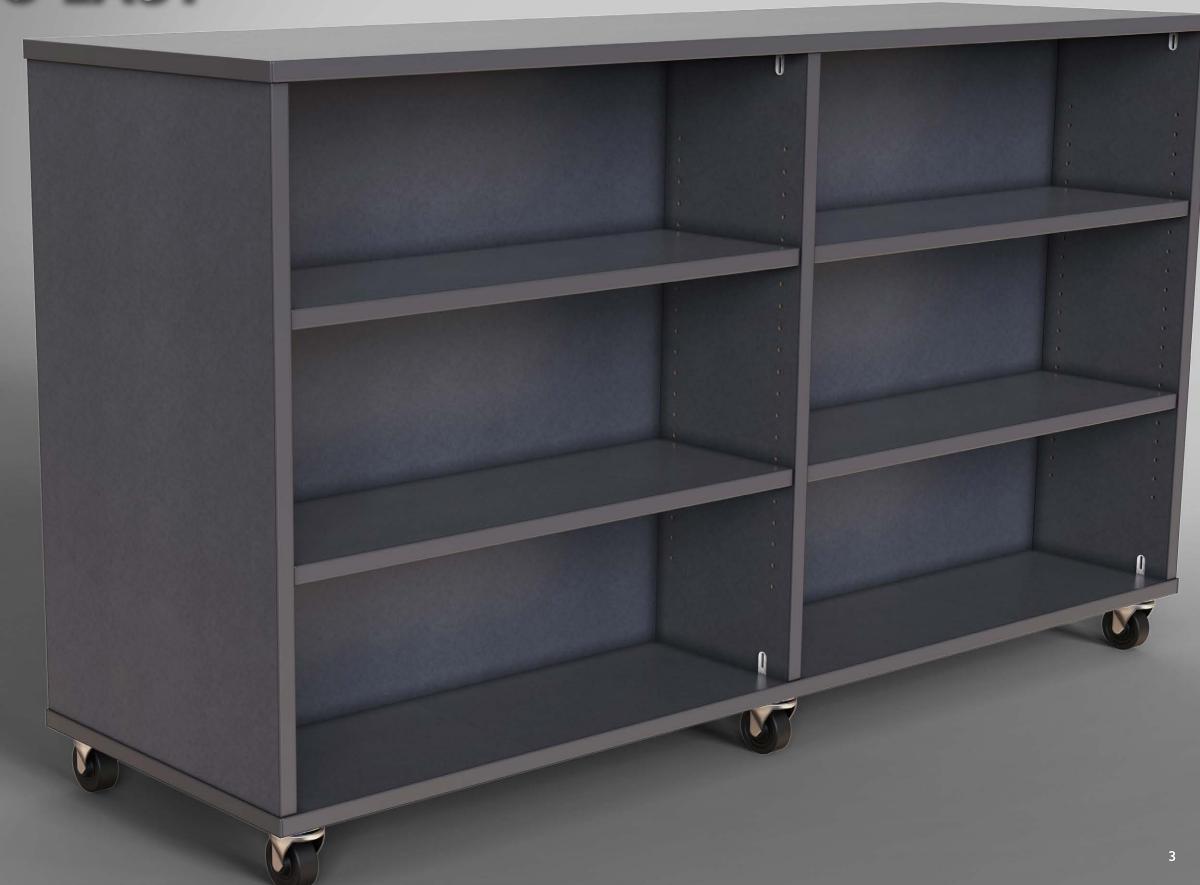

## LAMINATE SHELVING DESIGNED TO LAST

Blueridge is a laminate shelving collection that has been designed to last in highuse areas. The construction features a 1" thick core with high pressure laminate on both sides and a 3mm PVC edge, and brass inserts for the strongest possible connection points. We don't use TFL and we don't use 3/4" cores. Our shelves actually support the weight of books, and it carries our 20 year warranty.

Mobile Single Face, Inner Curve

Mobile Single Face, Outer Curve

Mobile Single Face, Straight

Mobile Double Face, Curve (Inside View)

Mobile Double Face, Curve (Outside View)

Mobile Double Face, Straight

Single Face, Inner Curve

Single Face, Outer Curve

Single Face, Straight

Double Face, Curve (Inside View)

Double Face, Curve (Outside View)

Double Face, Straight