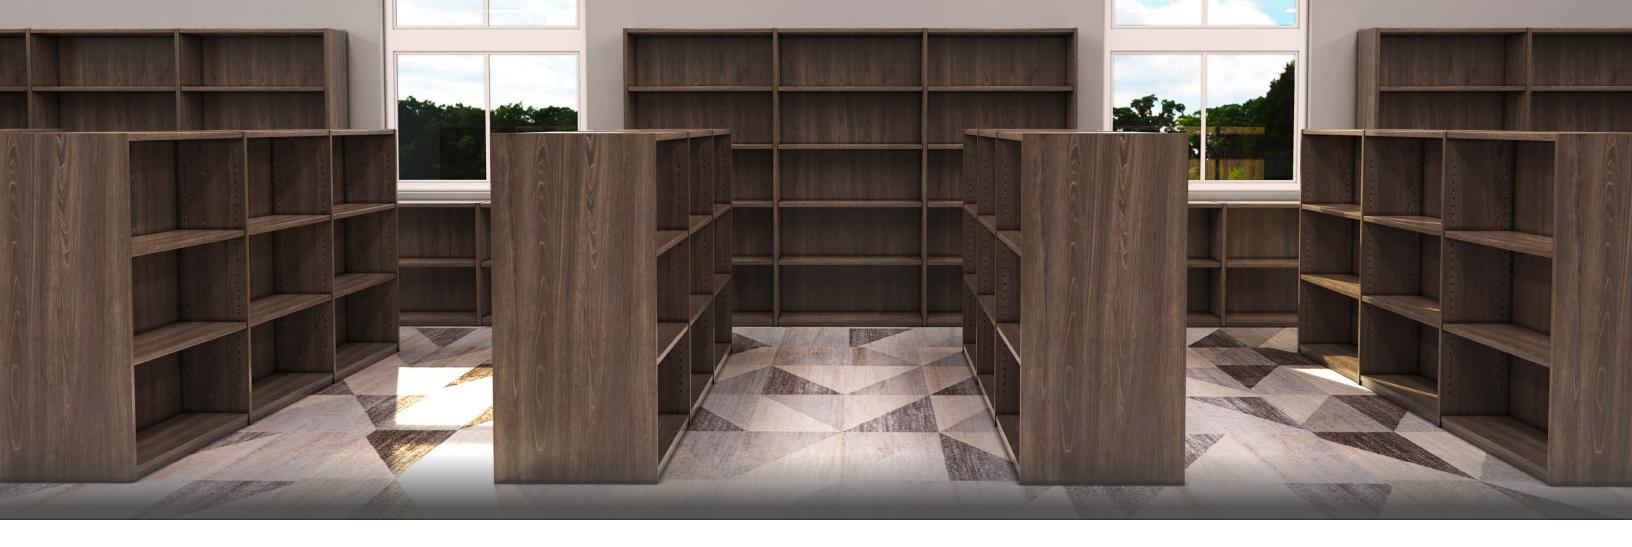

## LAMINATE SHELVING DESIGNED TO LAST

Blueridge is a laminate shelving collection that has been designed to last in highuse areas. The construction features a 1" thick core with high pressure laminate on both sides and a 3mm PVC edge, and brass inserts for the strongest possible connection points. We don't use TFL and we don't use 3/4" cores. Our shelves actually support the weight of books, and it carries our 20 year warranty.

Single Face, Outer Curve

Single Face, Straight

Double Face, Curve (Inside View)

Double Face, Curve (Outside View)

Double Face, Straight