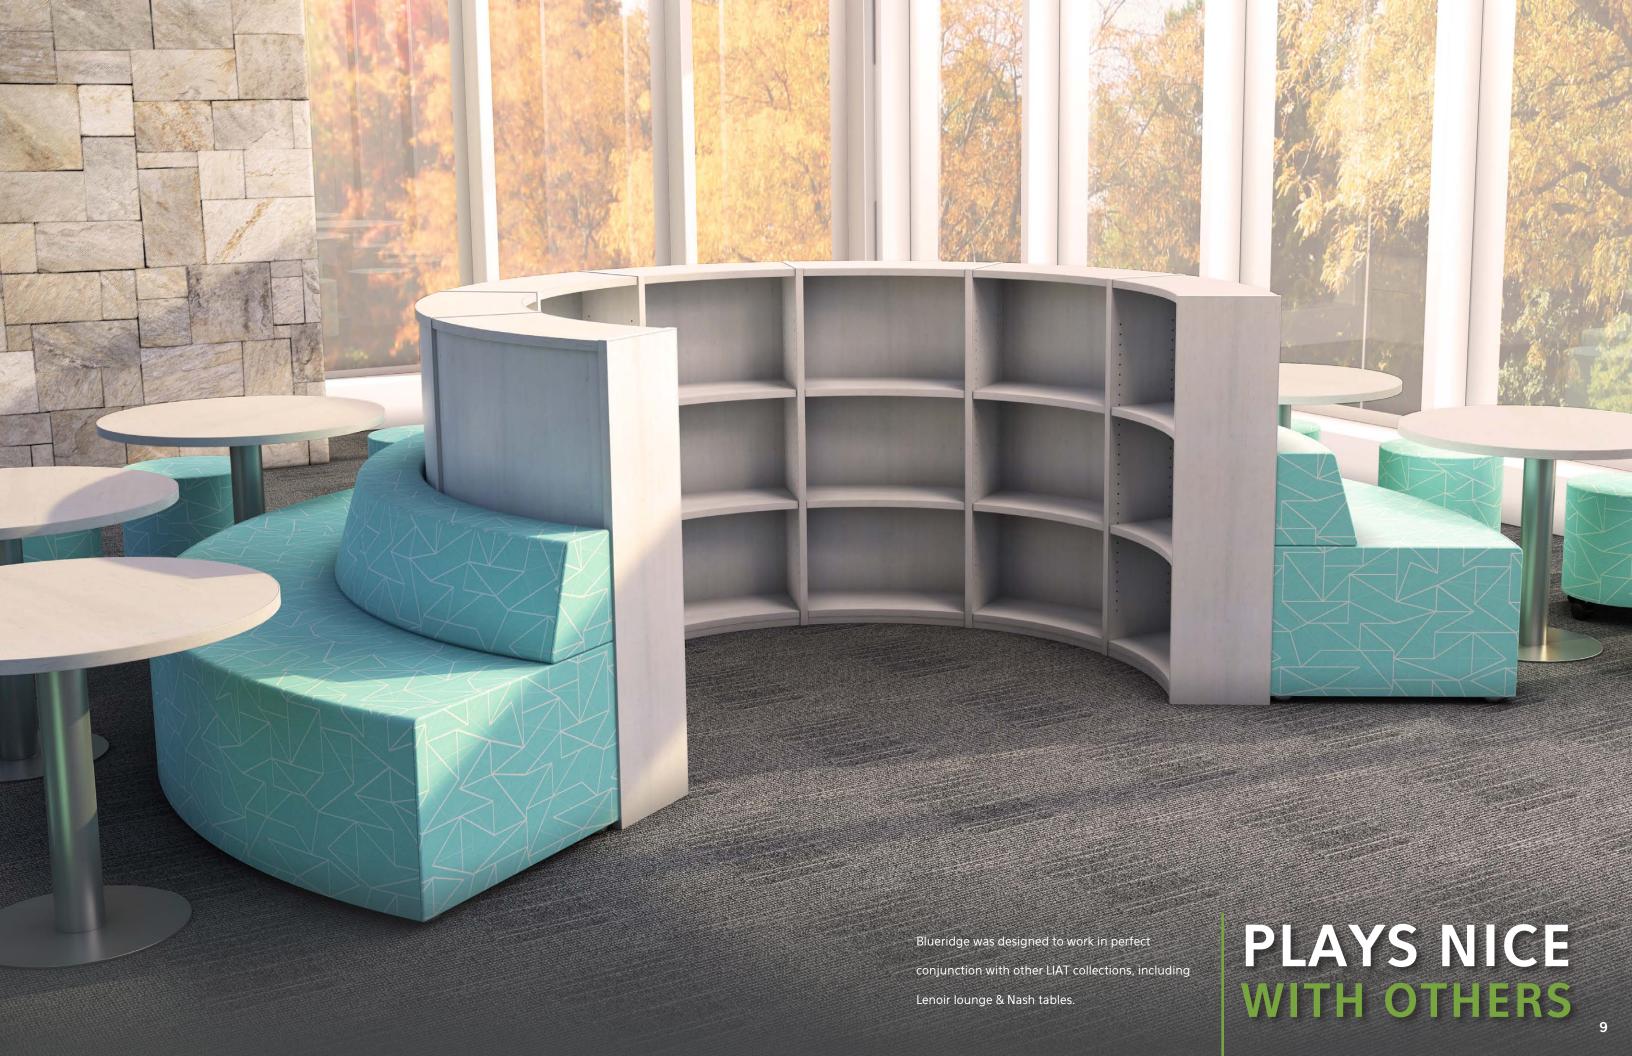

## LAMINATE SHELVING DESIGNED TO LAST

Blueridge is a laminate shelving collection that has been designed to last in highuse areas. The construction features a 1" thick core with high pressure laminate on both sides and a 3mm PVC edge, and brass inserts for the strongest possible connection points. We don't use TFL and we don't use 3/4" cores. Our shelves actually support the weight of books, and it carries our 20 year warranty.

Single Face, Outer Curve

Single Face, Straight

Double Face, Curve (Inside View)

Double Face, Curve (Outside View)

Double Face, Straight