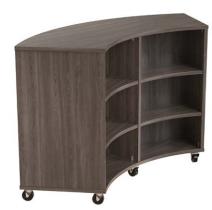

Mobile Single Face, Inner Curve

Mobile Single Face, Outer Curve

Mobile Single Face, Straight

Mobile Double Face, Curve (Inside View)

Mobile Double Face, Curve (Outside View)

Mobile Double Face, Straight

Single Face, Inner Curve

Single Face, Outer Curve

Single Face, Straight

Double Face, Curve (Inside View)

Double Face, Curve (Outside View)

Double Face, Straight