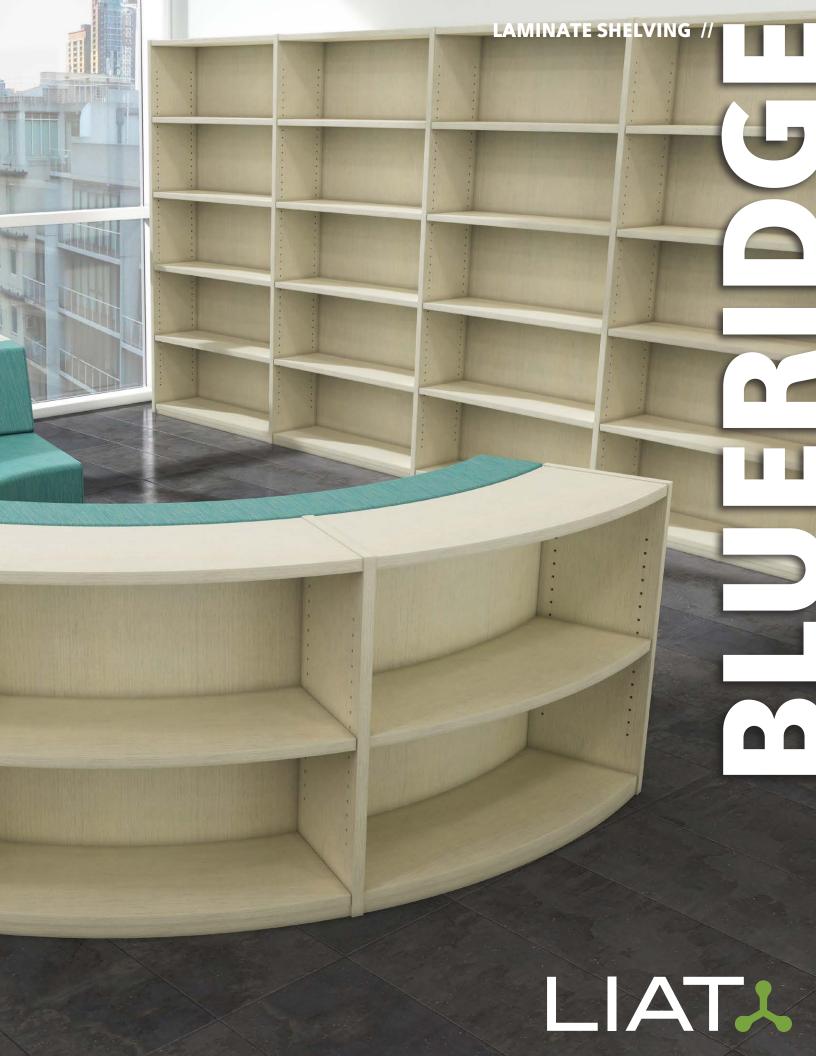

## LAMINATE SHELVING DESIGNED TO LAST

Blueridge is a laminate shelving collection that has been designed to last in highuse areas. The construction features a 1" thick core with high pressure laminate on both sides and a 3mm PVC edge, and brass inserts for the strongest possible connection points. We don't use TFL and we don't use 3/4" cores. Our shelves actually support the weight of books, and it carries our 20 year warranty.