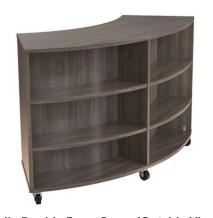

Mobile Single Face, Inner Curve

Mobile Single Face, Outer Curve

Mobile Single Face, Straight

Mobile Double Face, Curve (Inside View)

Mobile Double Face, Curve (Outside View)

Mobile Double Face, Straight

Single Face, Inner Curve

Single Face, Outer Curve

Single Face, Straight

Double Face, Curve (Inside View)

Double Face, Curve (Outside View)

Double Face, Straight