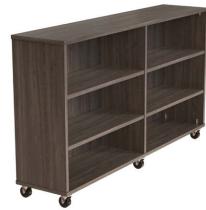

Mobile Single Face, Inner Curve

Mobile Single Face, Outer Curve

Mobile Single Face, Straight

Mobile Double Face, Curve (Inside View)

Mobile Double Face, Curve (Outside View)

Mobile Double Face, Straight

Single Face, Inner Curve

Single Face, Outer Curve

Single Face, Straight

Double Face, Curve (Inside View)

Double Face, Curve (Outside View)

Double Face, Straight