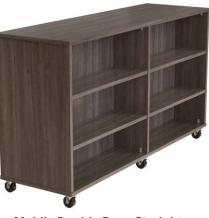

Mobile Single Face, Inner Curve

Mobile Single Face, Outer Curve

Mobile Single Face, Straight

Mobile Double Face, Curve (Inside View)

Mobile Double Face, Curve (Outside View)

Mobile Double Face, Straight

Single Face, Inner Curve

Single Face, Outer Curve

Single Face, Straight

Double Face, Curve (Inside View)

Double Face, Curve (Outside View)

Double Face, Straight